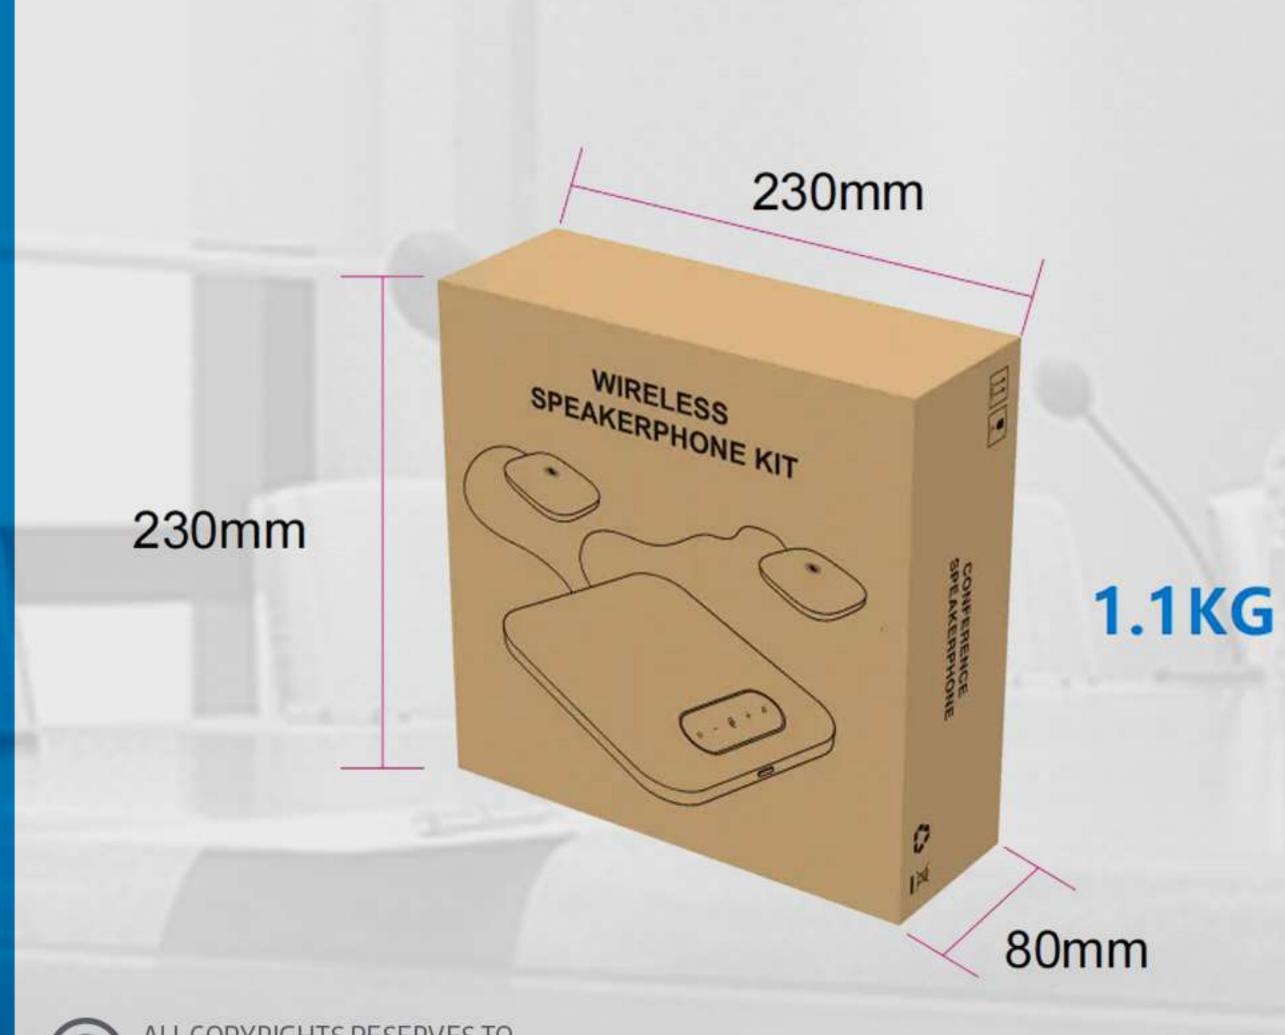

WWW.SADRAIRANIAN.IR





#### اسپیکرفون صدرا SP23 توانایی انجام کارتا 10 ساعت ، تنها با یک بار شارژ را دارد . این اس پیکرفون دارای یک باطری داخلی 3000 میلی آمپری است که میتواند این دستگاه را برای چندین جلسه صوتی ، فعال نگه دارد.



### دريافت °360 صدا

جهت دریافت صدا به صورت یکنواخت در اسپیکرفون SP23 از ميكروفـون 360 درجـه اسـتفاده شـده اسـت . ايـن فنـاورى موجب ميشود تا صدا از تمام جهات منتقل شود و نيازى به حضور سخنران فقط روبروی دستگاه برای ارسال صوت با کیفیت نباشد.

بلندگو قرار داده شده در اسپیکرفون صدرا SP23 دارای قابلیت و فناوری HI-FI است ؛ به وسیله این فناوری صوت هایی که از ایـن بلندگـو در محیـط پخـش مـی شـود هیچگونـه درهـم آميختگـی و نويـز نخواهـد داشـت ، همچنيـن بـه وسيله ايـن بلندگـو ميتـوان از موسيقى بـا كيفيـت بـالالـذت برد .

## Hi-Fi Jo



# دو عدد میکروفون اضافی ( اکسپنشن )



ALL COPYRIGHTS RESERVES TO WWW.SADRAIRANIAN.IR







#### ابعاد محصول:

#### 180MM X 180MM X 43MM 75MM X 75MM X 20MM