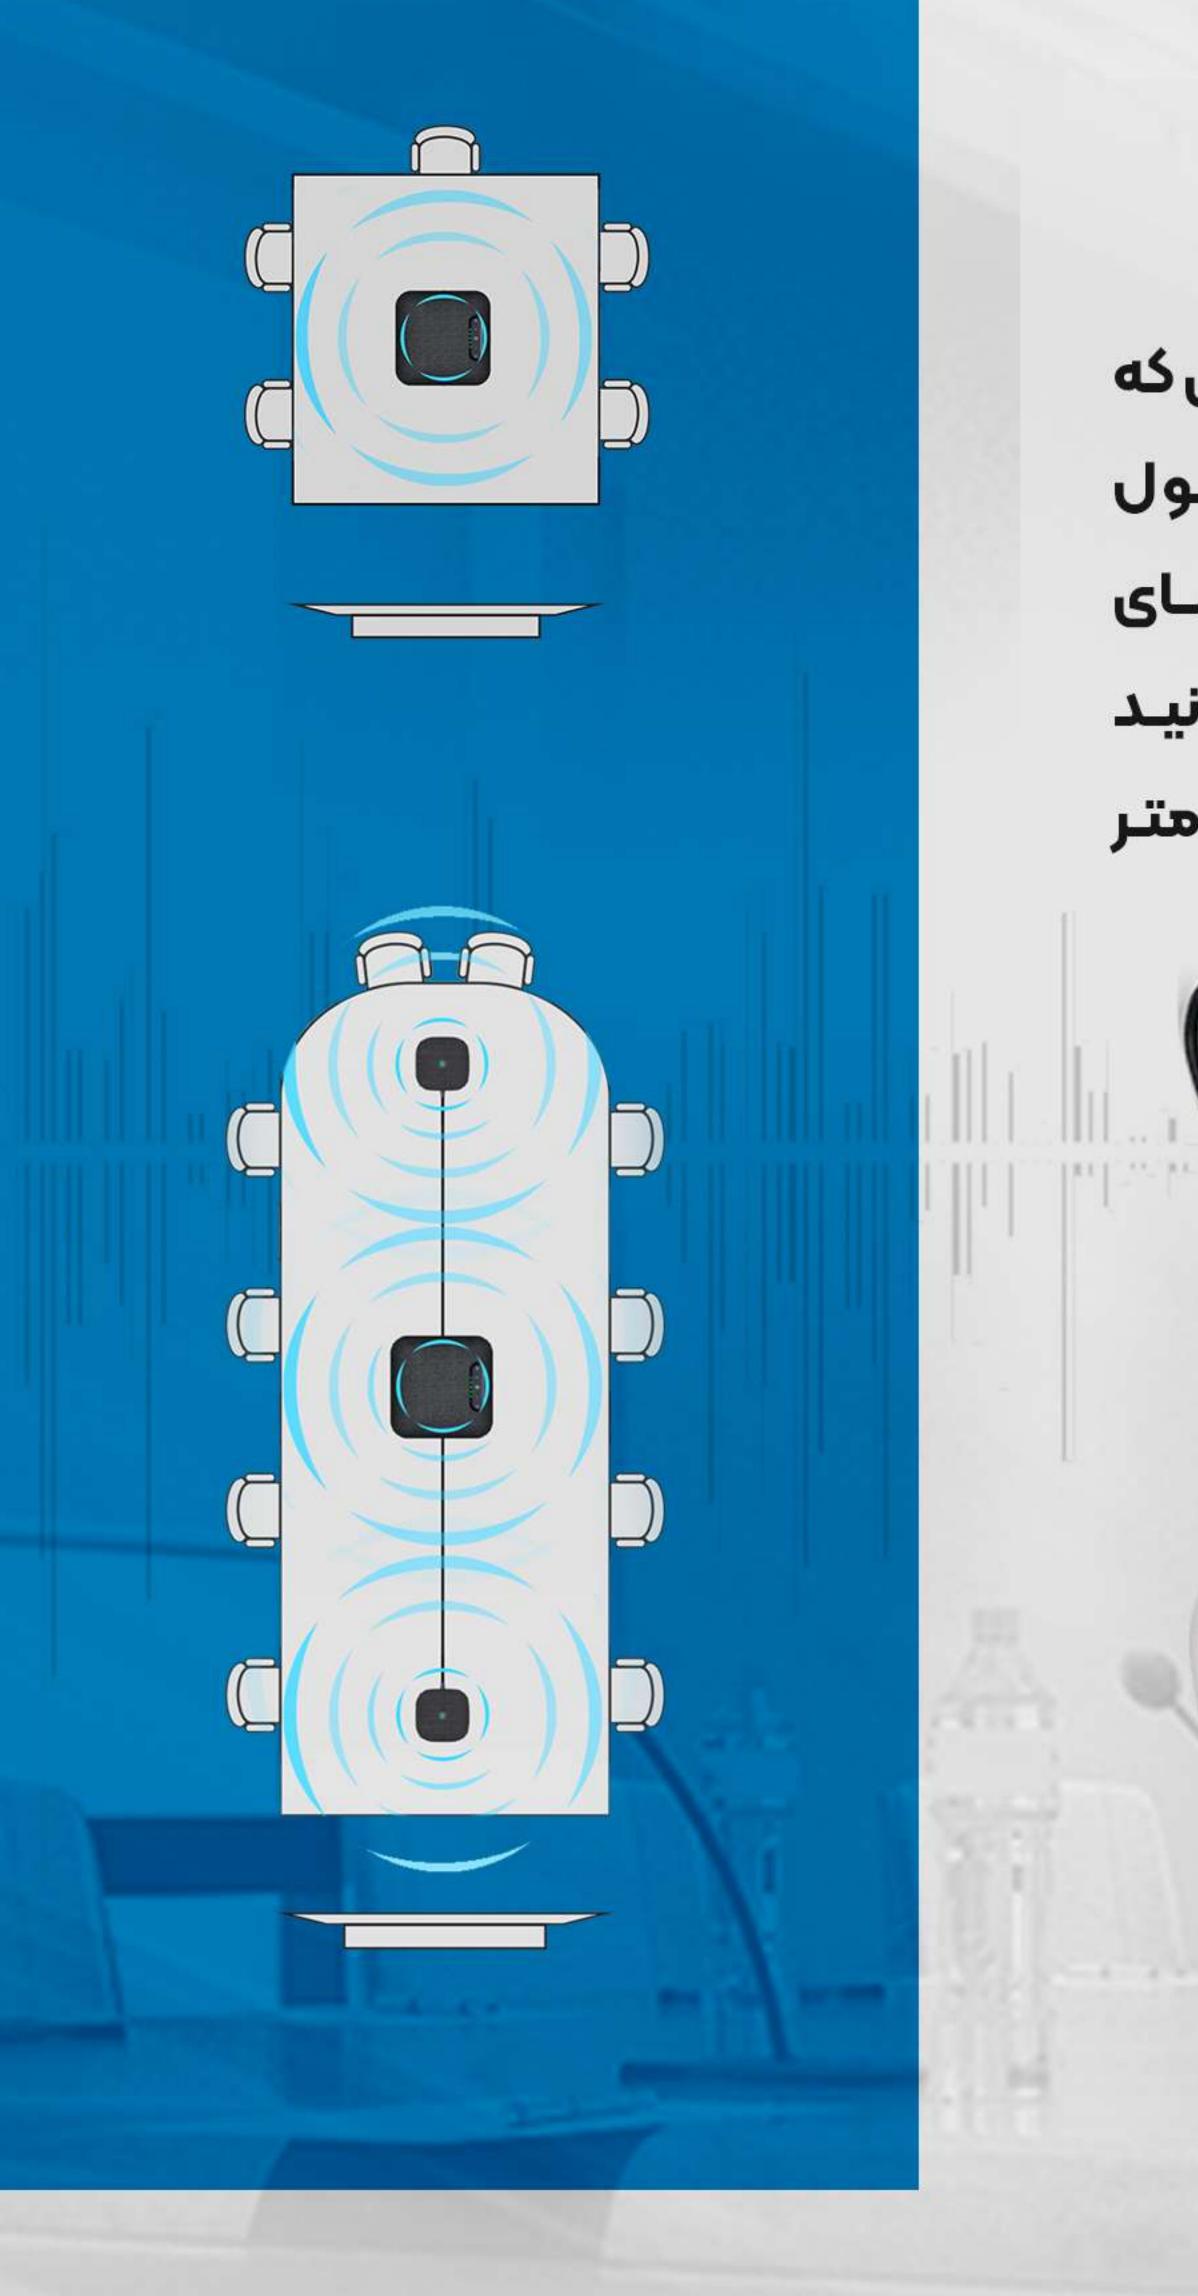

## دكمه هاى لمسى و بلوتوث

ALL COPYRIGHTS RESERVES TO WWW.SADRAIRANIAN.IR

اسپیکرفون صدرا SP23 دارای دو میکروفون اضافی یا اکسپنشن می باشد. در صورتی که فضای کوچکی دارید یا تعداد نفرات کمی ( 1 الی 7 نفر ) قصد استفاده از این محصول را دارنـد اسپیکرفون بـه تنهایـی جوابگـوی نیـاز شـما خواهـد بـود ، امـا چنانچـه فضـای بزرگتـری در اختیـار داریـد یـا نفـرات زیـادی ( 7 الـی 10 نفـر ) قصـد اسـتفاده دارنـد میتوانیـد به وسیله میکروفـون هـای اضافی ایـن محصول ، بـرد دریافت صدا را از 6 متـر تـا 10 متـر افزایش دهید .