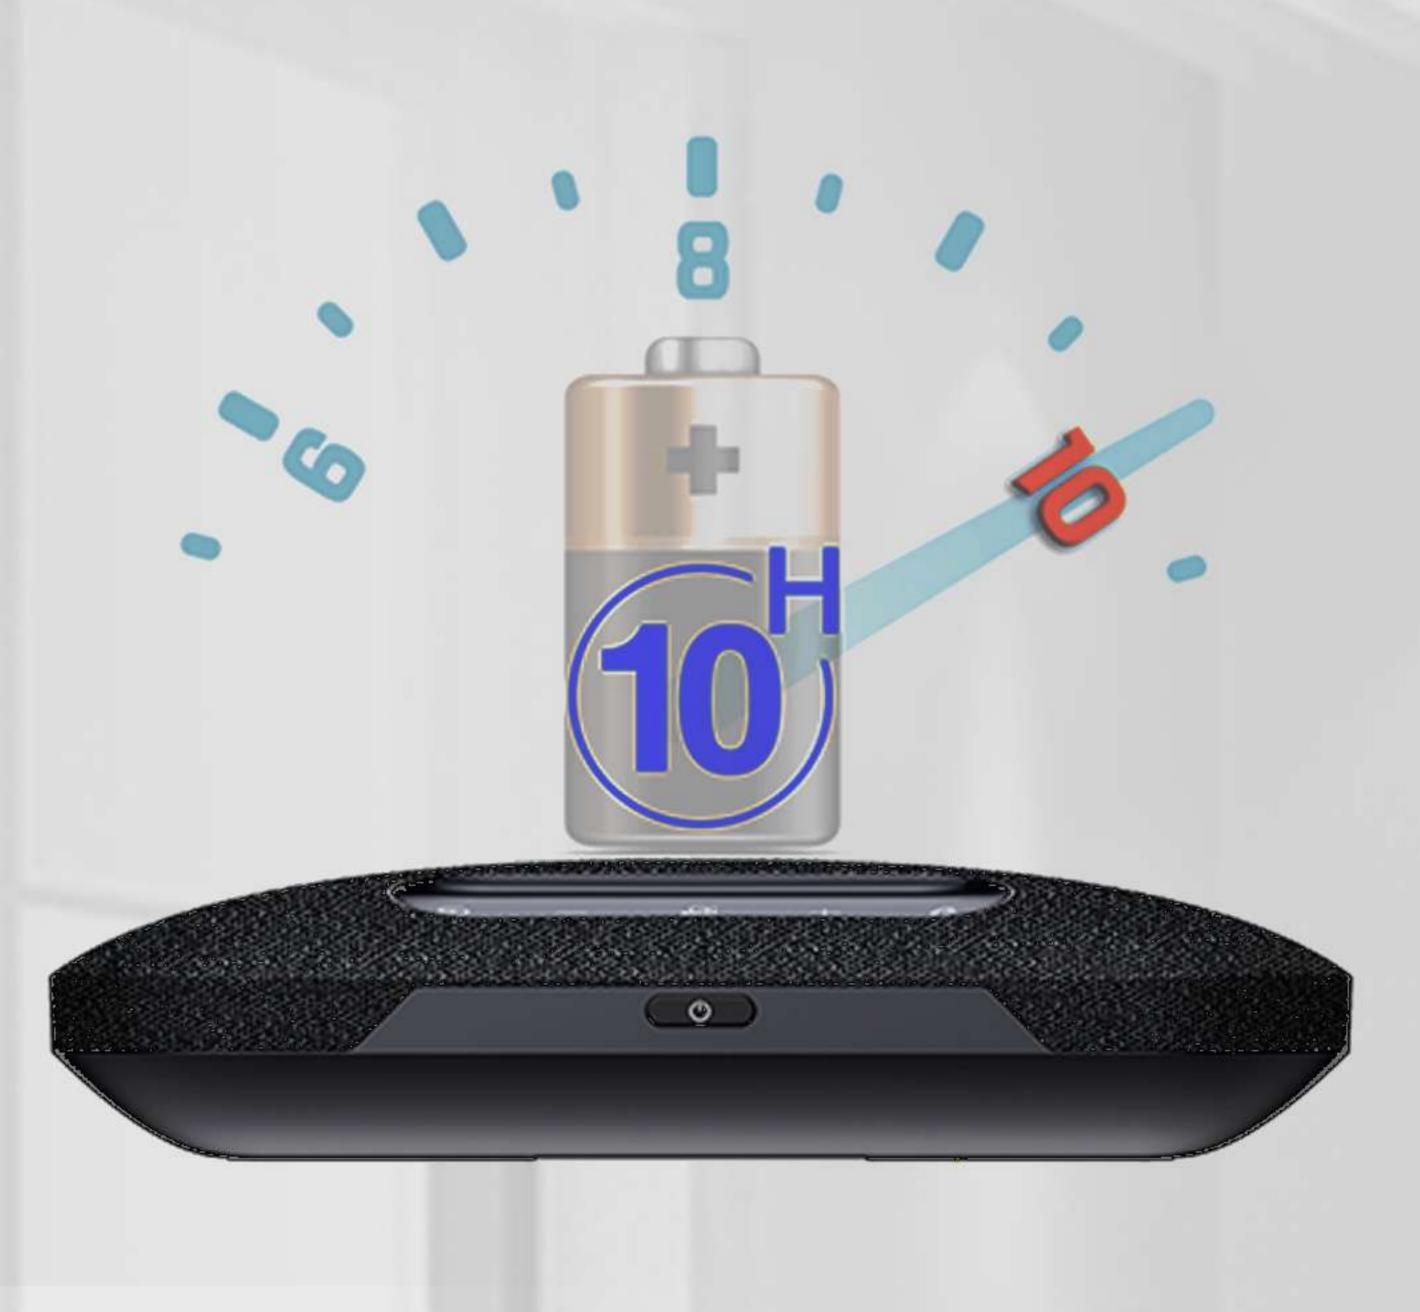

#### اسپیکرفون صدرا SP23 توانایی انجام کارتا 10 ساعت ، تنها با یک بار شارژ را دارد . این اس پیکرفون دارای یک باطری داخلی 3000 میلی آمپری است که میتواند این دستگاه را برای چندین جلسه صوتی ، فعال نگه دارد.