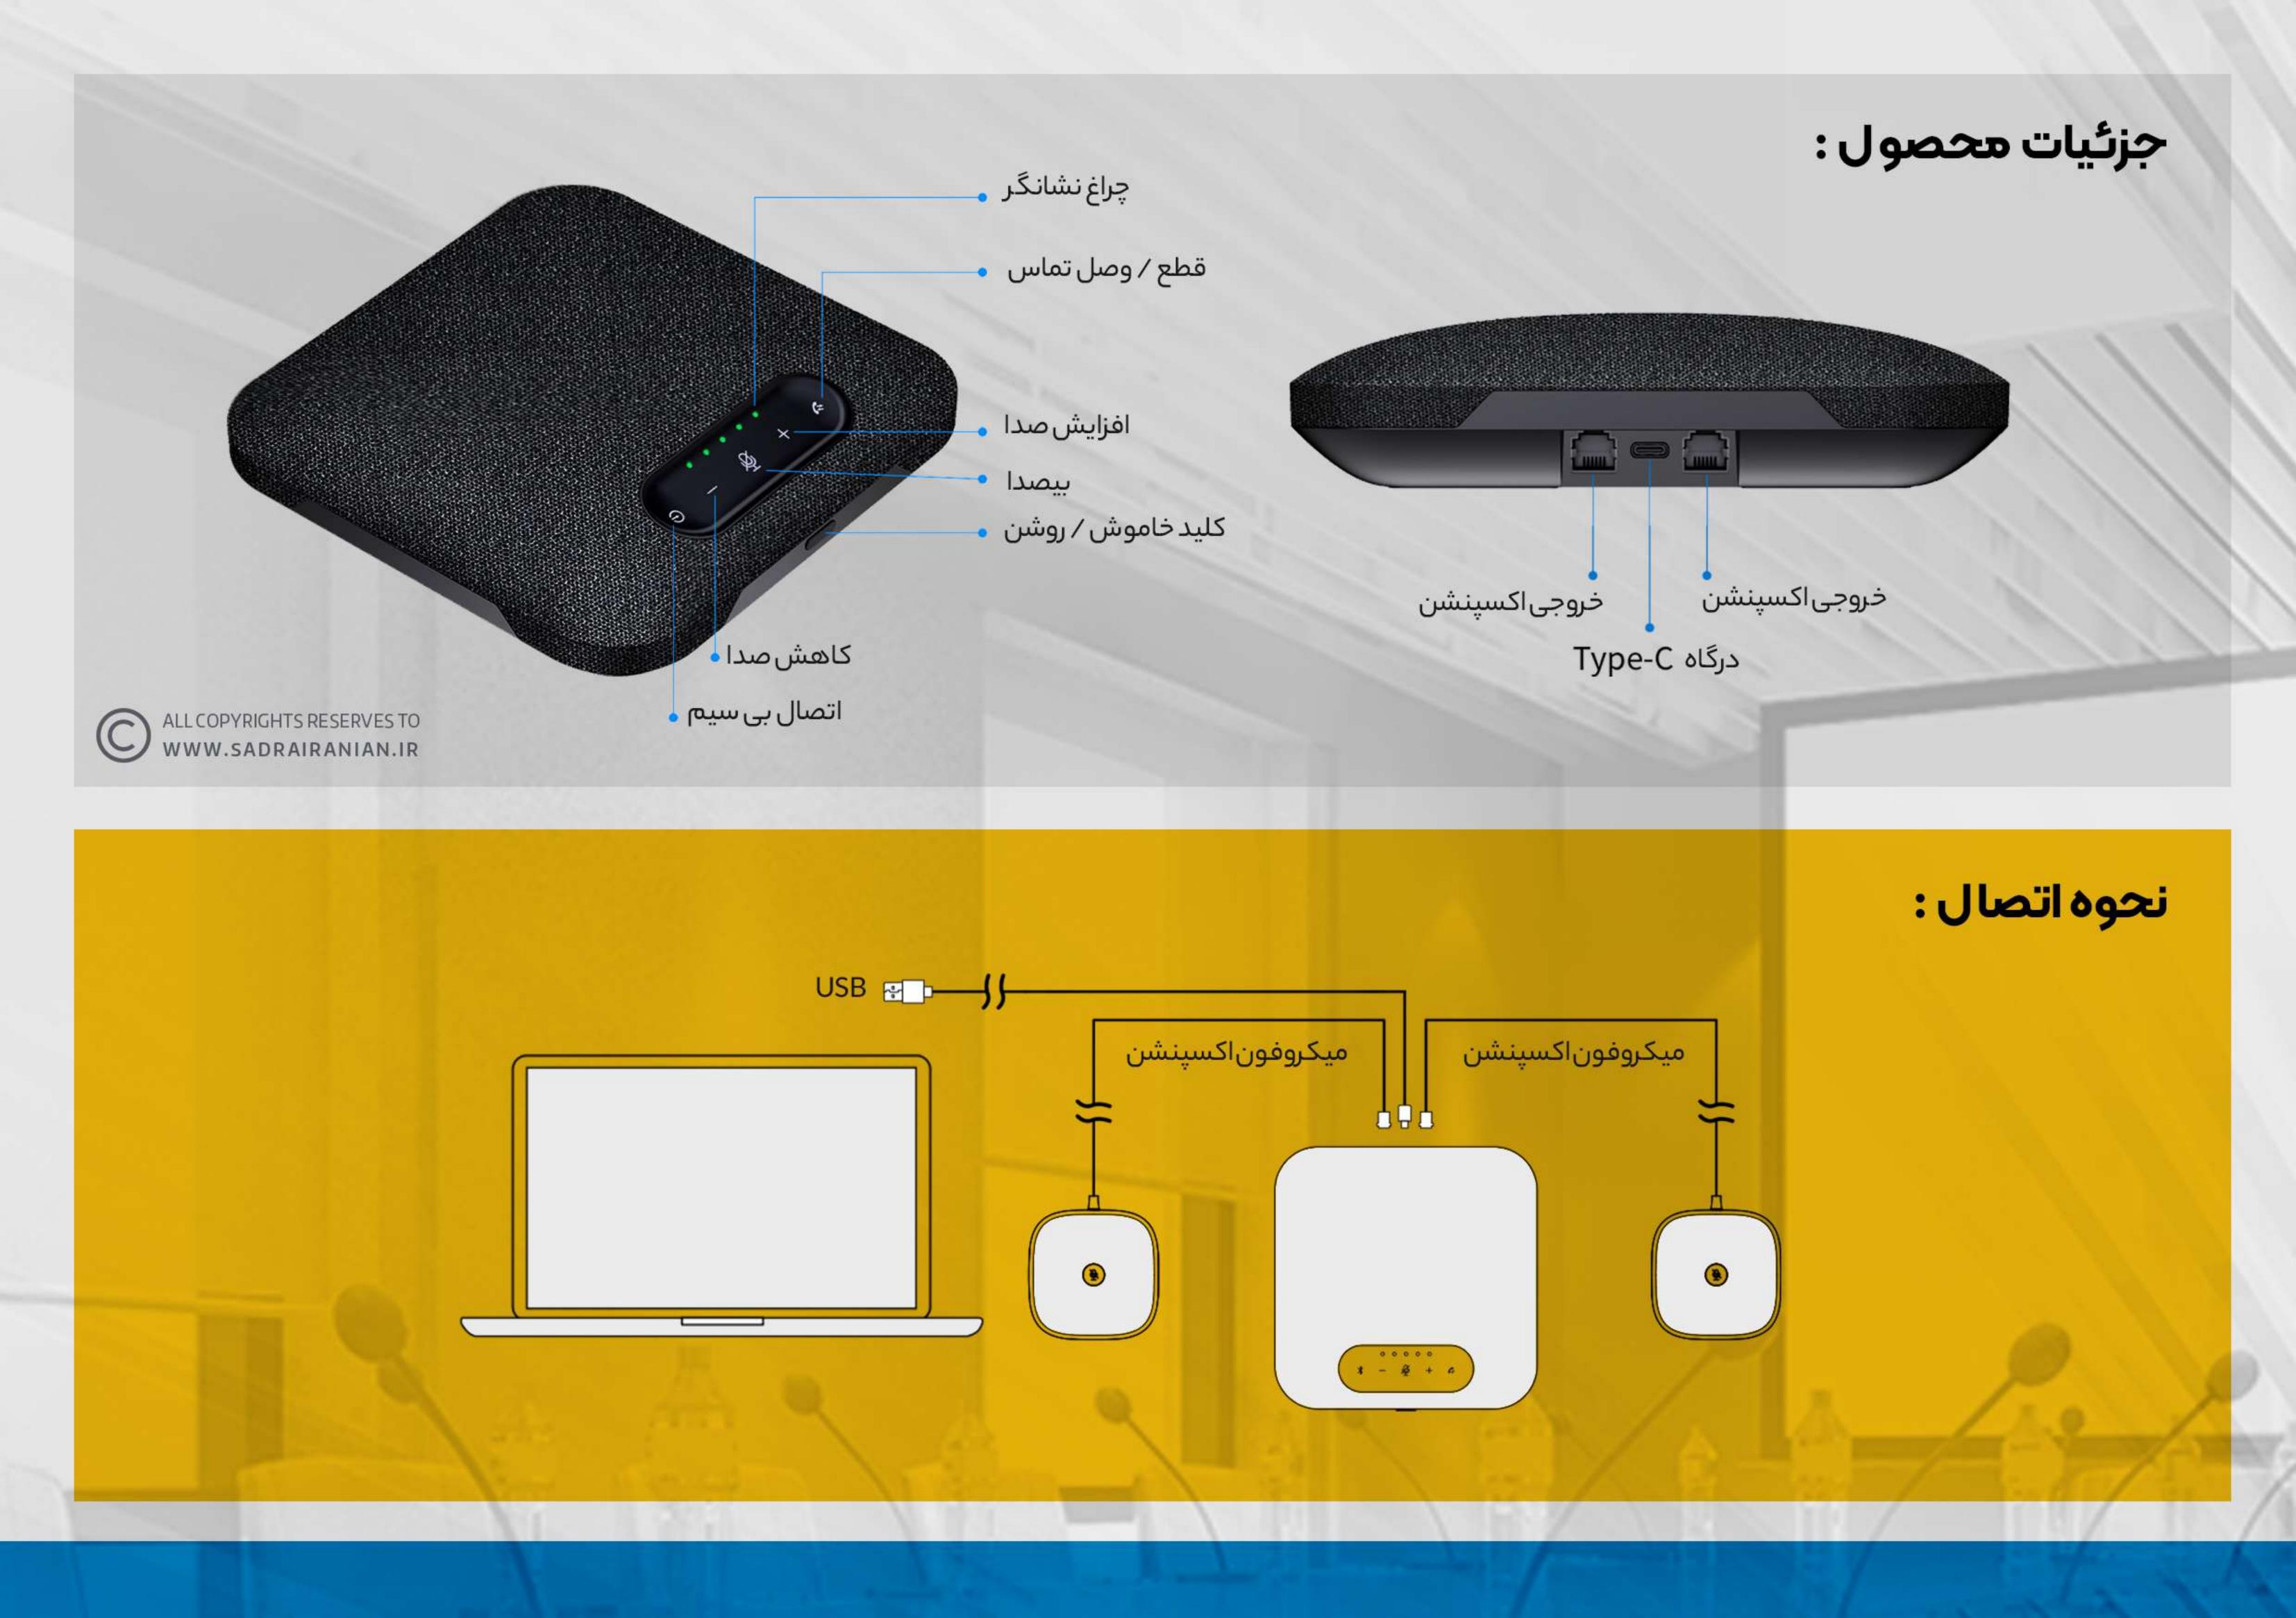

**Eco Cancelation** 

ALL COPYRIGHTS RESERVES TO WWW.SADRAIRANIAN.IR

ويندوز

بلوتوث

جهت استفاده آسان از این محصول از دکمه های لمسی استفاده شده تا علاوه بر زیبایی بیشتر محصول ، کاربری آسانی داشته باشد . بر روی این اسپیکرفون 5 دکمه تعبیه شده است که به وسیله این دکمه ها می توان صدای دستگاه را کاهش و افزایش داد ، تماس ها را قطع و وصل کردیا به طور کامل دستگاه را در حالت سکوت قرار داد و در نهایت دستگاه را خاموش و روشن کرد . اسپیکرفون صدرا SP23 را میتوان در دو حالت بی سیم و با سیم استفاده نمود . در حالت بی سیم می توانید این محصول را از طریق بلوتوث به سیستم عامل های مورد نظر متصل کنید و تماس های صوتی خود را به آسانی برقرار کنید .

## دكمه هاى لمسى و بلوتوث

ALL COPYRIGHTS RESERVES TO WWW.SADRAIRANIAN.IR

اسپیکرفون صدرا SP23 دارای دو میکروفون اضافی یا اکسپنشن می باشد. در صورتی که فضای کوچکی دارید یا تعداد نفرات کمی ( 1 الی 7 نفر ) قصد استفاده از این محصول را دارنـد اسپیکرفون بـه تنهایـی جوابگـوی نیـاز شـما خواهـد بـود ، امـا چنانچـه فضـای بزرگتـری در اختیـار داریـد یـا نفـرات زیـادی ( 7 الـی 10 نفـر ) قصـد اسـتفاده دارنـد میتوانیـد به وسیله میکروفـون هـای اضافی ایـن محصول ، بـرد دریافت صدا را از 6 متـر تـا 10 متـر افزایش دهید .

# باطرى قابل شارژ

باطری SP23 به گونه ای طراحی شده تا قابلیت شارژ با سرعت بالارا داشته باشد . برای شارژ این باطری کافیست شار ژر تعبیه شده را از طریق درگاه TYPE\_C به دستگاه متصل نموده و منتظر تکمیال شارژ شوید و درصورت استفاده ضروری نیز میتوان از دستگاه هنگام شارژ استفاده کرد .