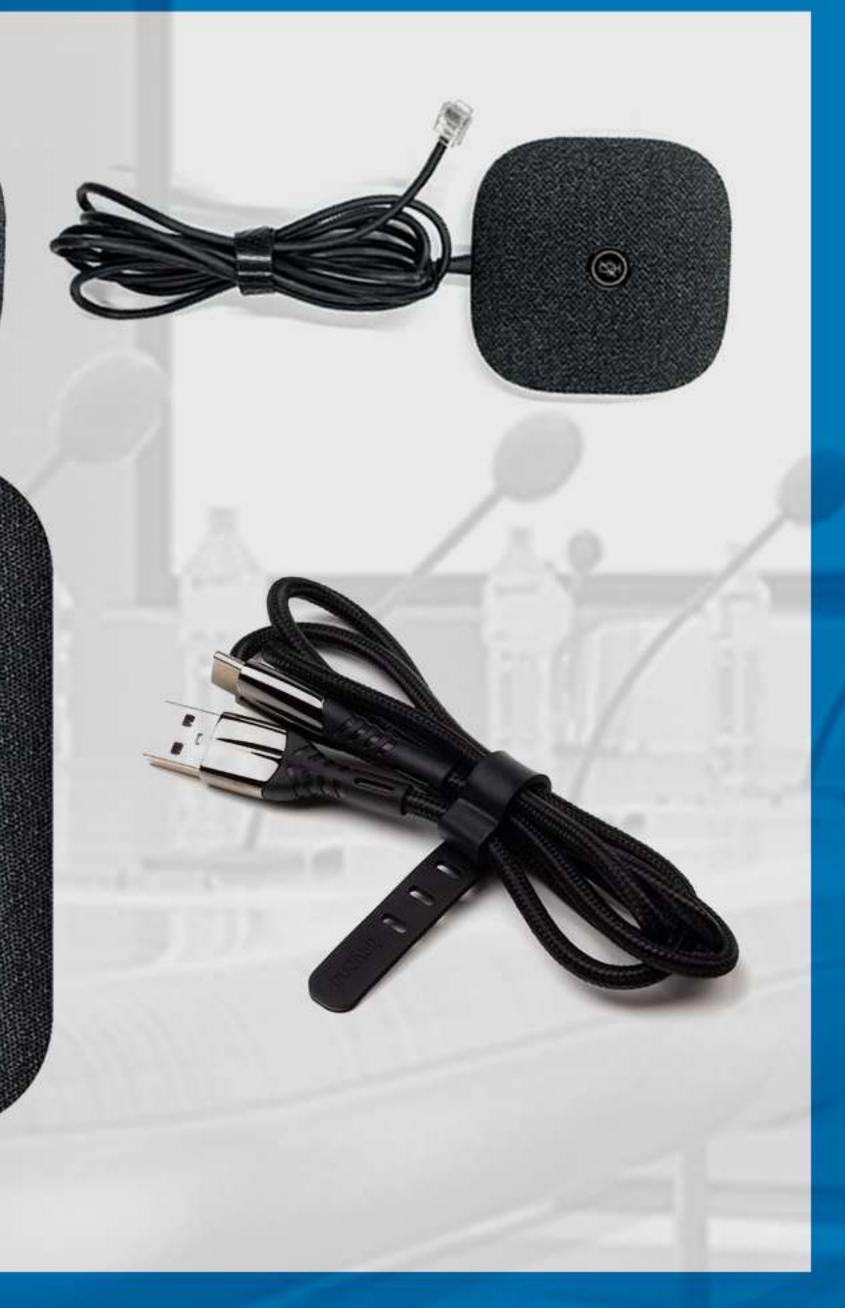

## دكمه هاى لمسى و بلوتوث

ALL COPYRIGHTS RESERVES TO WWW.SADRAIRANIAN.IR

اسپیکرفون صدرا SP23 دارای دو میکروفون اضافی یا اکسپنشن می باشد. در صورتی که فضای کوچکی دارید یا تعداد نفرات کمی ( 1 الی 7 نفر ) قصد استفاده از این محصول را دارنـد اسپیکرفون بـه تنهایـی جوابگـوی نیـاز شـما خواهـد بـود ، امـا چنانچـه فضـای بزرگتـری در اختیـار داریـد یـا نفـرات زیـادی ( 7 الـی 10 نفـر ) قصـد اسـتفاده دارنـد میتوانیـد به وسیله میکروفـون هـای اضافی ایـن محصول ، بـرد دریافت صدا را از 6 متـر تـا 10 متـر افزایش دهید .

# باطرى قابل شارژ

باطری SP23 به گونه ای طراحی شده تا قابلیت شارژ با سرعت بالارا داشته باشد . برای شارژ این باطری کافیست شار ژر تعبیه شده را از طریق درگاه TYPE\_C به دستگاه متصل نموده و منتظر تکمیال شارژ شوید و درصورت استفاده ضروری نیز میتوان از دستگاه هنگام شارژ استفاده کرد .

# دو عدد میکروفون اضافی ( اکسپنشن )

ALL COPYRIGHTS RESERVES TO WWW.SADRAIRANIAN.IR