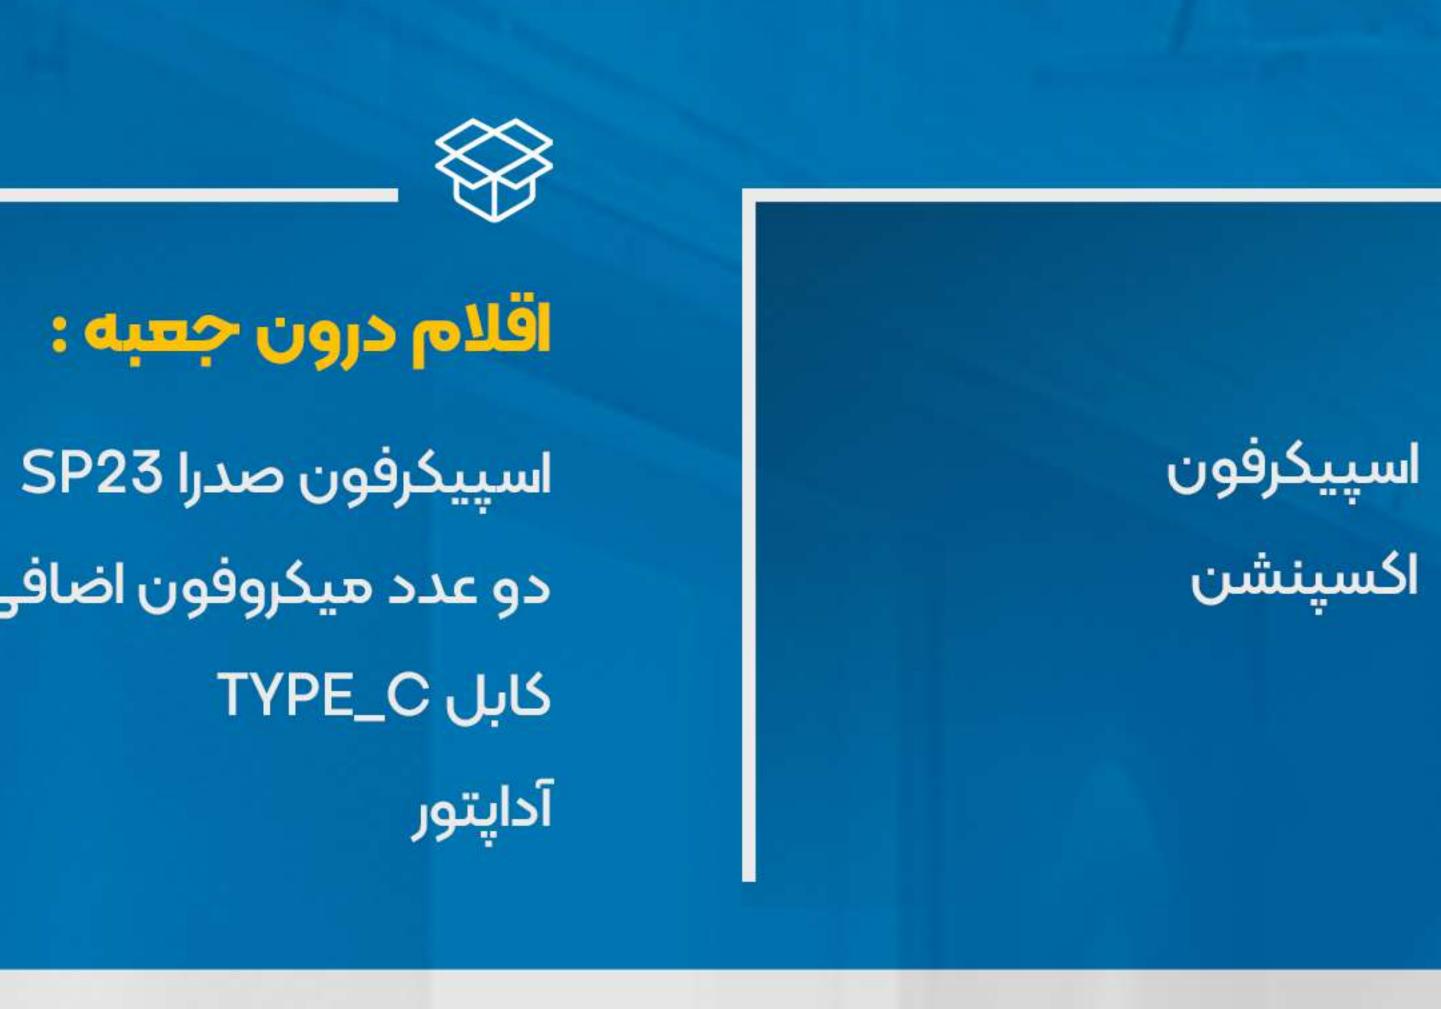

## دكمه هاى لمسى و بلوتوث

ALL COPYRIGHTS RESERVES TO WWW.SADRAIRANIAN.IR

اسپیکرفون صدرا SP23 دارای دو میکروفون اضافی یا اکسپنشن می باشد. در صورتی که فضای کوچکی دارید یا تعداد نفرات کمی ( 1 الی 7 نفر ) قصد استفاده از این محصول را دارنـد اسپیکرفون بـه تنهایـی جوابگـوی نیـاز شـما خواهـد بـود ، امـا چنانچـه فضـای بزرگتـری در اختیـار داریـد یـا نفـرات زیـادی ( 7 الـی 10 نفـر ) قصـد اسـتفاده دارنـد میتوانیـد به وسیله میکروفـون هـای اضافی ایـن محصول ، بـرد دریافت صدا را از 6 متـر تـا 10 متـر افزایش دهید .