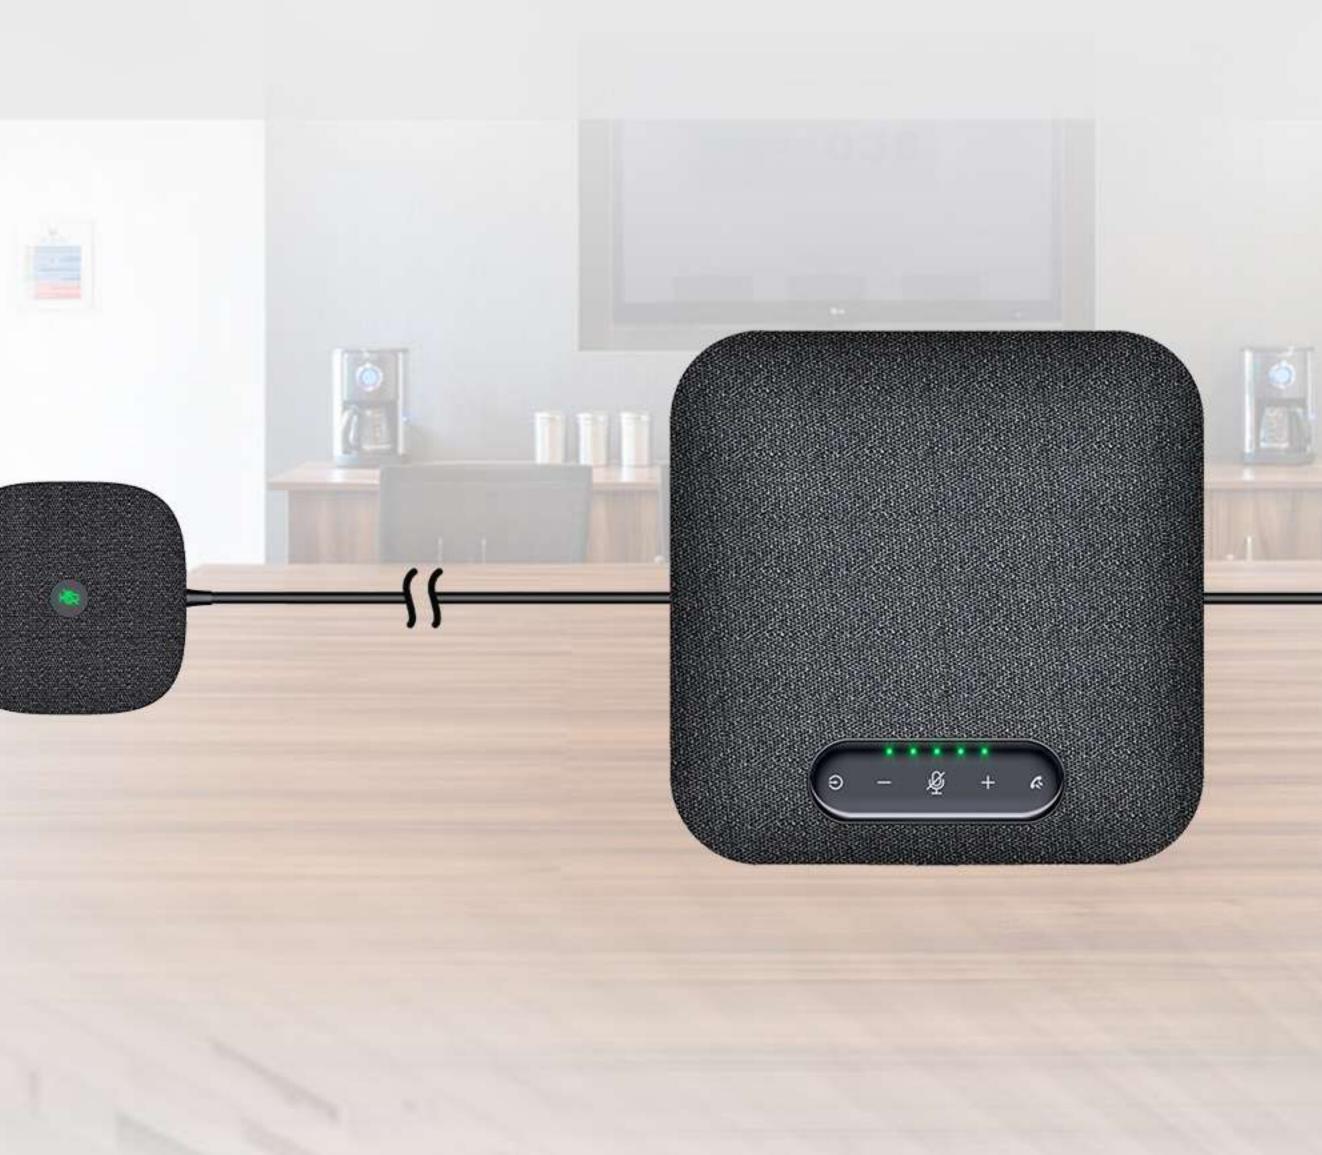

## دكمه هاى لمسى و بلوتوث

ALL COPYRIGHTS RESERVES TO WWW.SADRAIRANIAN.IR

اسپیکرفون صدرا SP23 دارای دو میکروفون اضافی یا اکسپنشن می باشد. در صورتی که فضای کوچکی دارید یا تعداد نفرات کمی ( 1 الی 7 نفر ) قصد استفاده از این محصول را دارنـد اسپیکرفون بـه تنهایـی جوابگـوی نیـاز شـما خواهـد بـود ، امـا چنانچـه فضـای بزرگتـری در اختیـار داریـد یـا نفـرات زیـادی ( 7 الـی 10 نفـر ) قصـد اسـتفاده دارنـد میتوانیـد به وسیله میکروفـون هـای اضافی ایـن محصول ، بـرد دریافت صدا را از 6 متـر تـا 10 متـر افزایش دهید .

# دو عدد میکروفون اضافی ( اکسپنشن )

ALL COPYRIGHTS RESERVES TO WWW.SADRAIRANIAN.IR