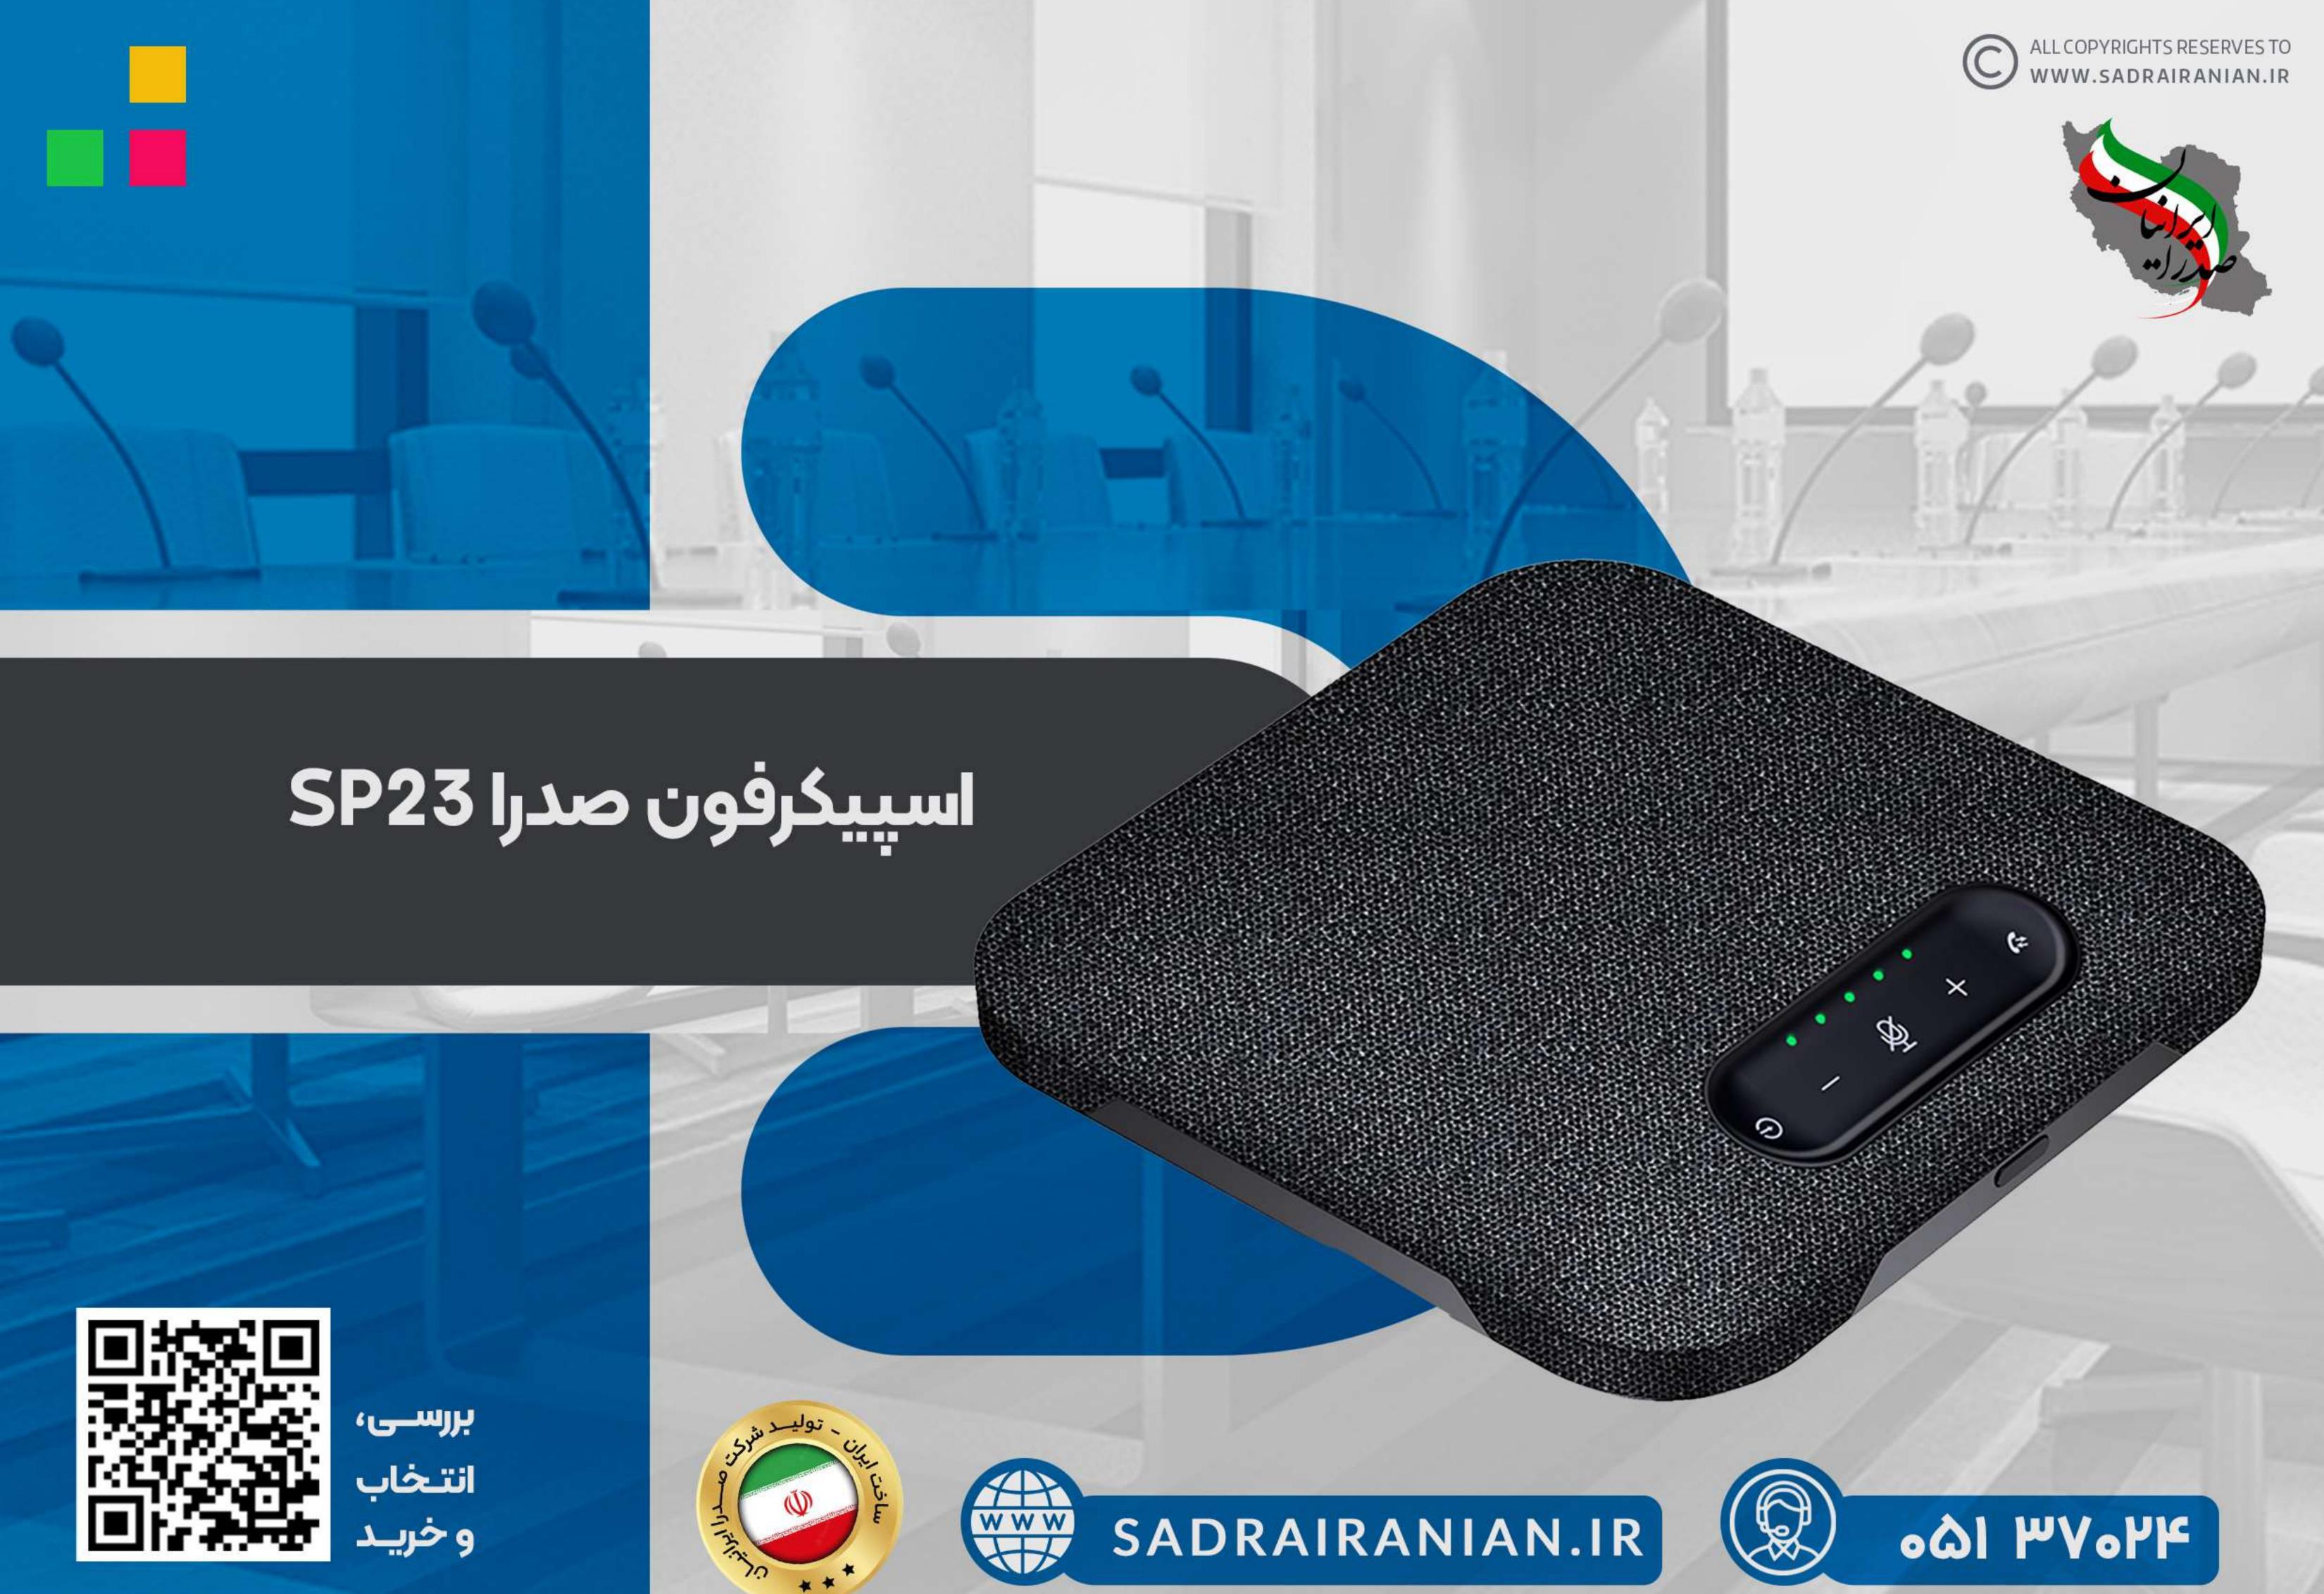

#### **Noise Reduction**

اسـپيكرفون صـدرا SP23 از سـرى اسـپيكرفون هـاى رده بـالا مناسـب بـراى سـالن هـاى كنفرانس تا ظرفيت 10 نفر است . در اسپيكرفون صدرا SP23 از يک ميكروفون و بلندگو همه جهته استفاده شده است تا فرايند دريافت و ارسال با بالاتريـن كيفيـت اتفـاق بيافتد. ایـن اسـپیکرفون بـه گونـه ای طراحـی شـده اسـت کـه بتـوان از آن در محیـط هـای پـر ســرو صدابه راحتی استفاده کرد. این قابلیت به دلیل وجود فناوری NOISE REDUCTION و ECO CANCELATION است که موجب میشوند تا نویز ها و اکو محیط کامل از بین برود .

## دكمه هاى لمسى و بلوتوث

ALL COPYRIGHTS RESERVES TO WWW.SADRAIRANIAN.IR

اسپیکرفون صدرا SP23 دارای دو میکروفون اضافی یا اکسپنشن می باشد. در صورتی که فضای کوچکی دارید یا تعداد نفرات کمی ( 1 الی 7 نفر ) قصد استفاده از این محصول را دارنـد اسپیکرفون بـه تنهایـی جوابگـوی نیـاز شـما خواهـد بـود ، امـا چنانچـه فضـای بزرگتـری در اختیـار داریـد یـا نفـرات زیـادی ( 7 الـی 10 نفـر ) قصـد اسـتفاده دارنـد میتوانیـد به وسیله میکروفـون هـای اضافی ایـن محصول ، بـرد دریافت صدا را از 6 متـر تـا 10 متـر افزایش دهید .