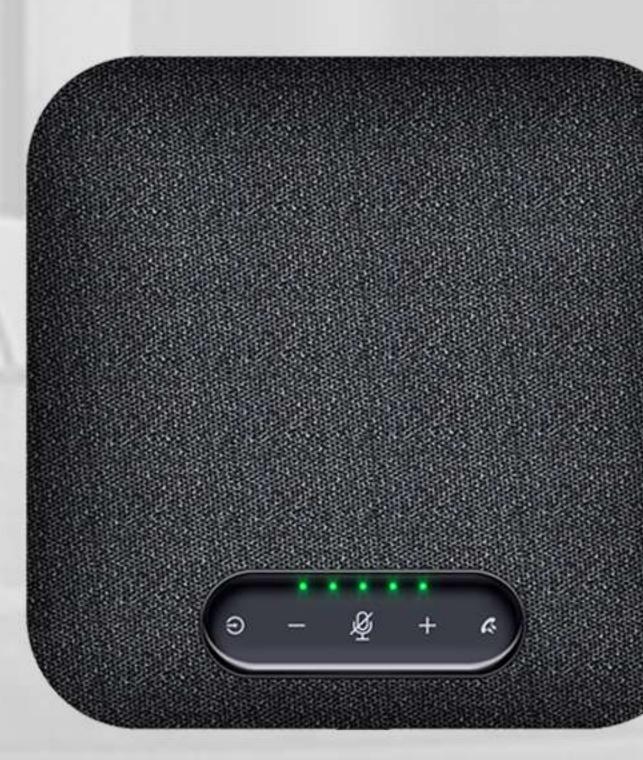

**Eco Cancelation** 

ALL COPYRIGHTS RESERVES TO WWW.SADRAIRANIAN.IR

ويندوز

بلوتوث

جهت استفاده آسان از این محصول از دکمه های لمسی استفاده شده تا علاوه بر زیبایی بیشتر محصول ، کاربری آسانی داشته باشد . بر روی این اسپیکرفون 5 دکمه تعبیه شده است که به وسیله این دکمه ها می توان صدای دستگاه را کاهش و افزایش داد ، تماس ها را قطع و وصل کردیا به طور کامل دستگاه را در حالت سکوت قرار داد و در نهایت دستگاه را خاموش و روشن کرد . اسپیکرفون صدرا SP23 را میتوان در دو حالت بی سیم و با سیم استفاده نمود . در حالت بی سیم می توانید این محصول را از طریق بلوتوث به سیستم عامل های مورد نظر متصل کنید و تماس های صوتی خود را به آسانی برقرار کنید .

## دكمه هاى لمسى و بلوتوث

ALL COPYRIGHTS RESERVES TO WWW.SADRAIRANIAN.IR

اسپیکرفون صدرا SP23 دارای دو میکروفون اضافی یا اکسپنشن می باشد. در صورتی که فضای کوچکی دارید یا تعداد نفرات کمی ( 1 الی 7 نفر ) قصد استفاده از این محصول را دارنـد اسپیکرفون بـه تنهایـی جوابگـوی نیـاز شـما خواهـد بـود ، امـا چنانچـه فضـای بزرگتـری در اختیـار داریـد یـا نفـرات زیـادی ( 7 الـی 10 نفـر ) قصـد اسـتفاده دارنـد میتوانیـد به وسیله میکروفـون هـای اضافی ایـن محصول ، بـرد دریافت صدا را از 6 متـر تـا 10 متـر افزایش دهید .