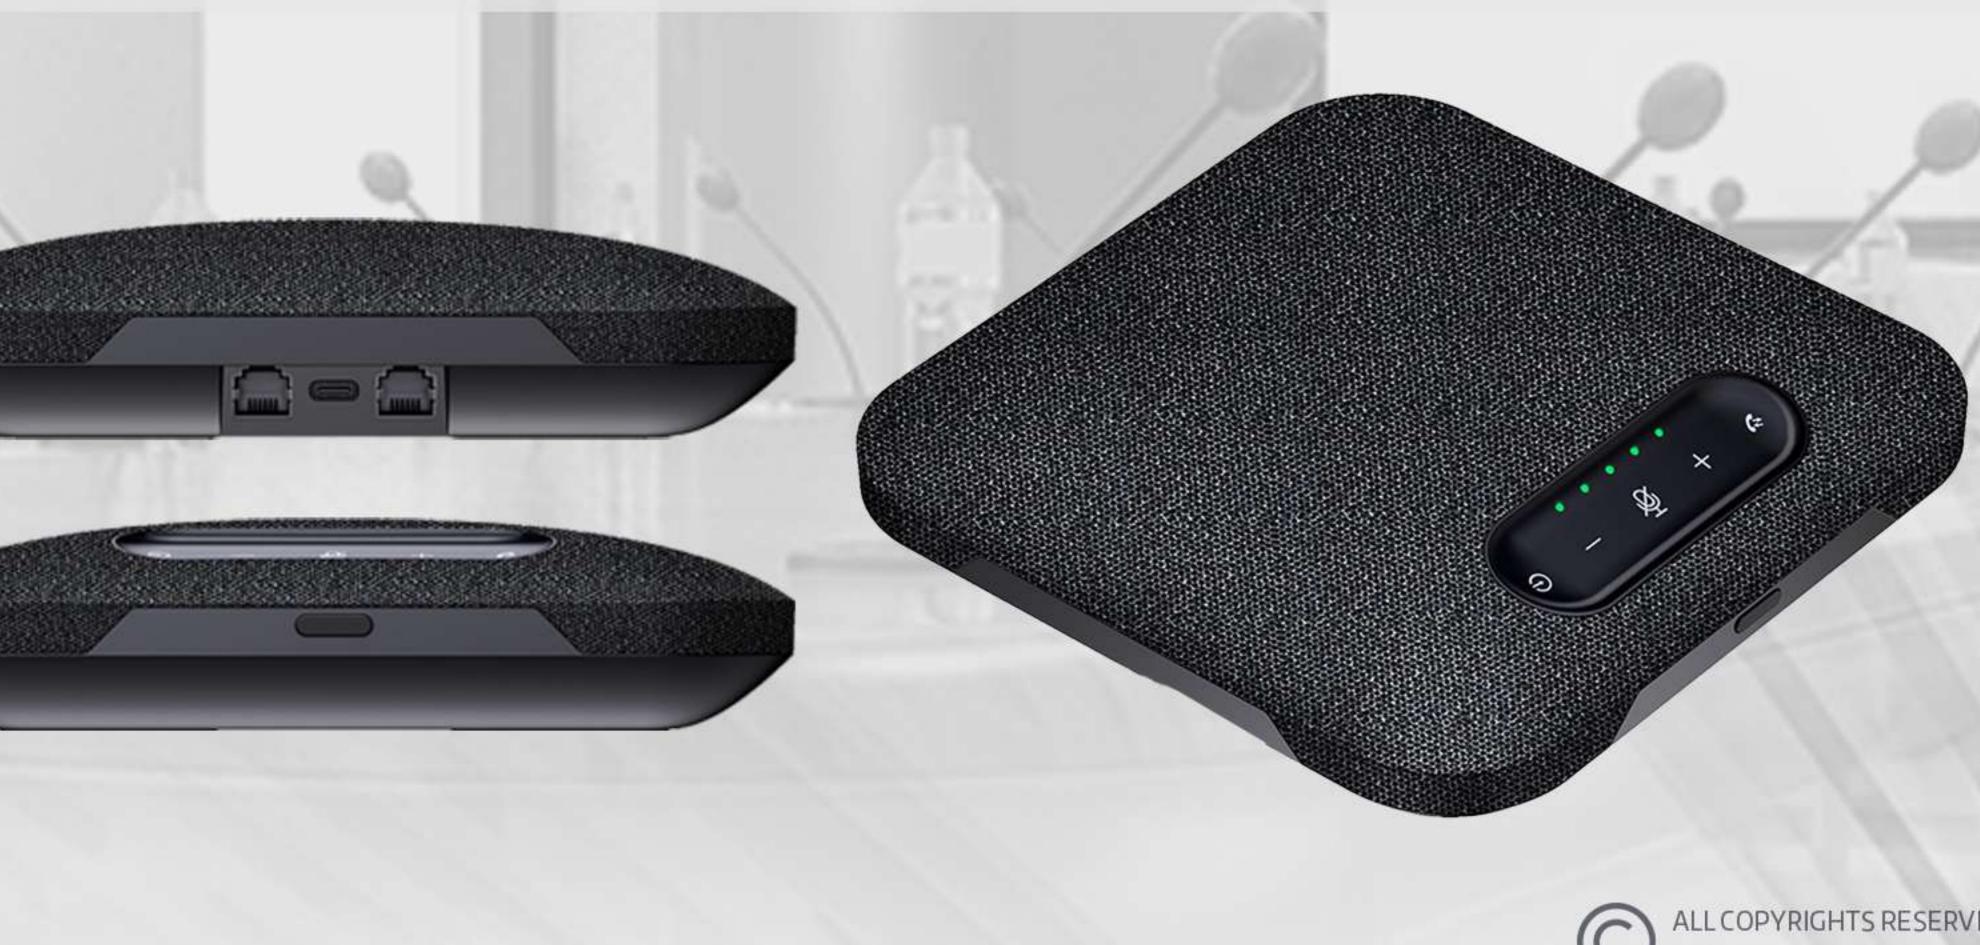

**Eco Cancelation** 

ALL COPYRIGHTS RESERVES TO WWW.SADRAIRANIAN.IR

ويندوز

بلوتوث

جهت استفاده آسان از این محصول از دکمه های لمسی استفاده شده تا علاوه بر زیبایی بیشتر محصول ، کاربری آسانی داشته باشد . بر روی این اسپیکرفون 5 دکمه تعبیه شده است که به وسیله این دکمه ها می توان صدای دستگاه را کاهش و افزایش داد ، تماس ها را قطع و وصل کردیا به طور کامل دستگاه را در حالت سکوت قرار داد و در نهایت دستگاه را خاموش و روشن کرد . اسپیکرفون صدرا SP23 را میتوان در دو حالت بی سیم و با سیم استفاده نمود . در حالت بی سیم می توانید این محصول را از طریق بلوتوث به سیستم عامل های مورد نظر متصل کنید و تماس های صوتی خود را به آسانی برقرار کنید .

# باطرى قابل شارژ

باطری SP23 به گونه ای طراحی شده تا قابلیت شارژ با سرعت بالارا داشته باشد . برای شارژ این باطری کافیست شار ژر تعبیه شده را از طریق درگاه TYPE\_C به دستگاه متصل نموده و منتظر تکمیال شارژ شوید و درصورت استفاده ضروری نیز میتوان از دستگاه هنگام شارژ استفاده کرد .