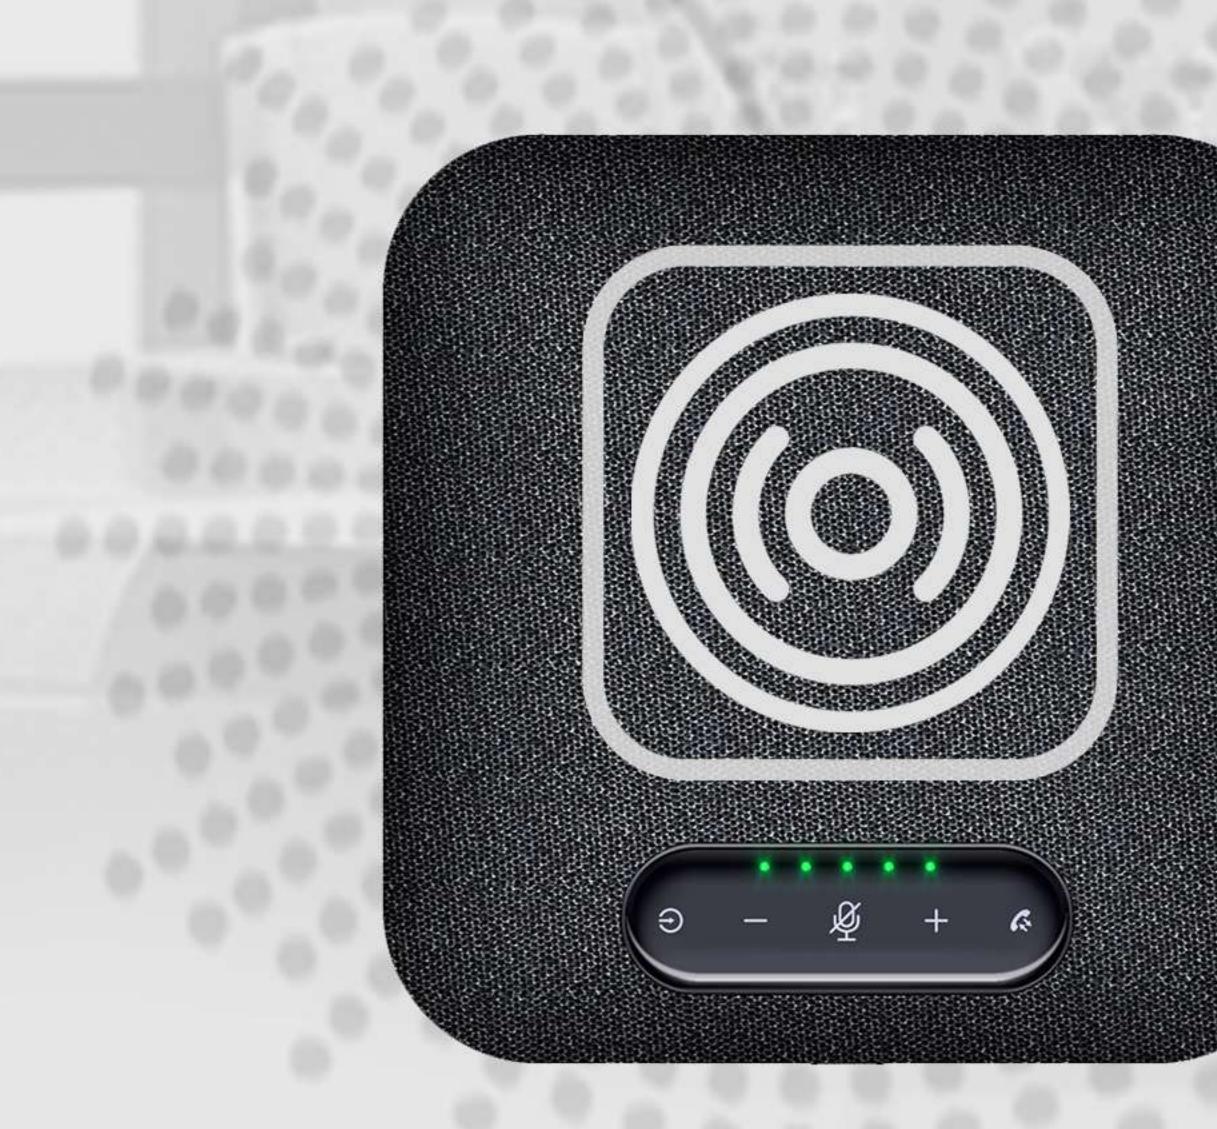

**Eco Cancelation** 

ALL COPYRIGHTS RESERVES TO WWW.SADRAIRANIAN.IR

ويندوز

بلوتوث

جهت استفاده آسان از این محصول از دکمه های لمسی استفاده شده تا علاوه بر زیبایی بیشتر محصول ، کاربری آسانی داشته باشد . بر روی این اسپیکرفون 5 دکمه تعبیه شده است که به وسیله این دکمه ها می توان صدای دستگاه را کاهش و افزایش داد ، تماس ها را قطع و وصل کردیا به طور کامل دستگاه را در حالت سکوت قرار داد و در نهایت دستگاه را خاموش و روشن کرد . اسپیکرفون صدرا SP23 را میتوان در دو حالت بی سیم و با سیم استفاده نمود . در حالت بی سیم می توانید این محصول را از طریق بلوتوث به سیستم عامل های مورد نظر متصل کنید و تماس های صوتی خود را به آسانی برقرار کنید .

## دكمه هاى لمسى و بلوتوث

ALL COPYRIGHTS RESERVES TO WWW.SADRAIRANIAN.IR

اسپیکرفون صدرا SP23 دارای دو میکروفون اضافی یا اکسپنشن می باشد. در صورتی که فضای کوچکی دارید یا تعداد نفرات کمی ( 1 الی 7 نفر ) قصد استفاده از این محصول را دارنـد اسپیکرفون بـه تنهایـی جوابگـوی نیـاز شـما خواهـد بـود ، امـا چنانچـه فضـای بزرگتـری در اختیـار داریـد یـا نفـرات زیـادی ( 7 الـی 10 نفـر ) قصـد اسـتفاده دارنـد میتوانیـد به وسیله میکروفـون هـای اضافی ایـن محصول ، بـرد دریافت صدا را از 6 متـر تـا 10 متـر افزایش دهید .