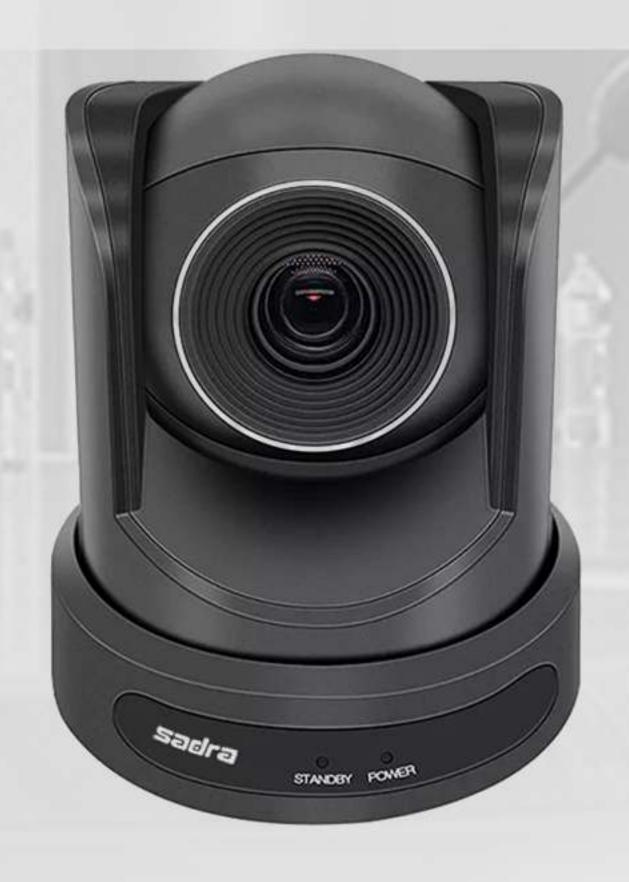

## دوريين كنفرانس صدرا SC43

دوربین کنفرانس صدرا SC43 از وضوح فوق العاده و زوم 10X و قابلیت چرخش 350 درجه ای به اطراف و 120 درجه ای به بالا و پایین برخوردار است و مناسب برای سالن های کنفرانس کوچک و بزرگ است . این دوربین کنفرانس دارای پورت RS232 و USB2.0 است ، که موجب میشود این سیستم کنفرانسی با سیستم عامل های MAC , LINUX , WINDOWS سازگار باشد و همچنین قابلیت ارتباط با نرم افزار ها و سخت افزار های مختلف را نیز دارا می باشد .

## تركیبی از بهترین قابلیت ها

دوریین کنفرانس صدرا SC43 برای سالن های کنفرانس با ظرفیت بین ۲۰ تا ۵۰نفر مناسب است. این دوربیـن کنفـرانس بـا ارائـه فیـلم با کیفیـت 1080 یا Full HD موجب می شود که برای تمامی تماس های تصویری و کنفرانیس های ویدیویی مناسب و قابل استفاده باشد. دوربین کنفرانسی صدرا با تنظیمات ویدیویی راحت و راه انـدازی آسان، تشـکیل یـک کنفرانس ویدیویی را برای کاربر فراهم می کند. یکی دیگر از موارد استفاده آسـان از آن به اتصال یواس بی Plug-and-play آن برمیگردد. کافیـست ایـن دوربیـن را بـا یـک USB به لپ تاپ خود وصل کنید تا آماده برگـزاری کنفرانس ویدیویی با کیفیت شوید.