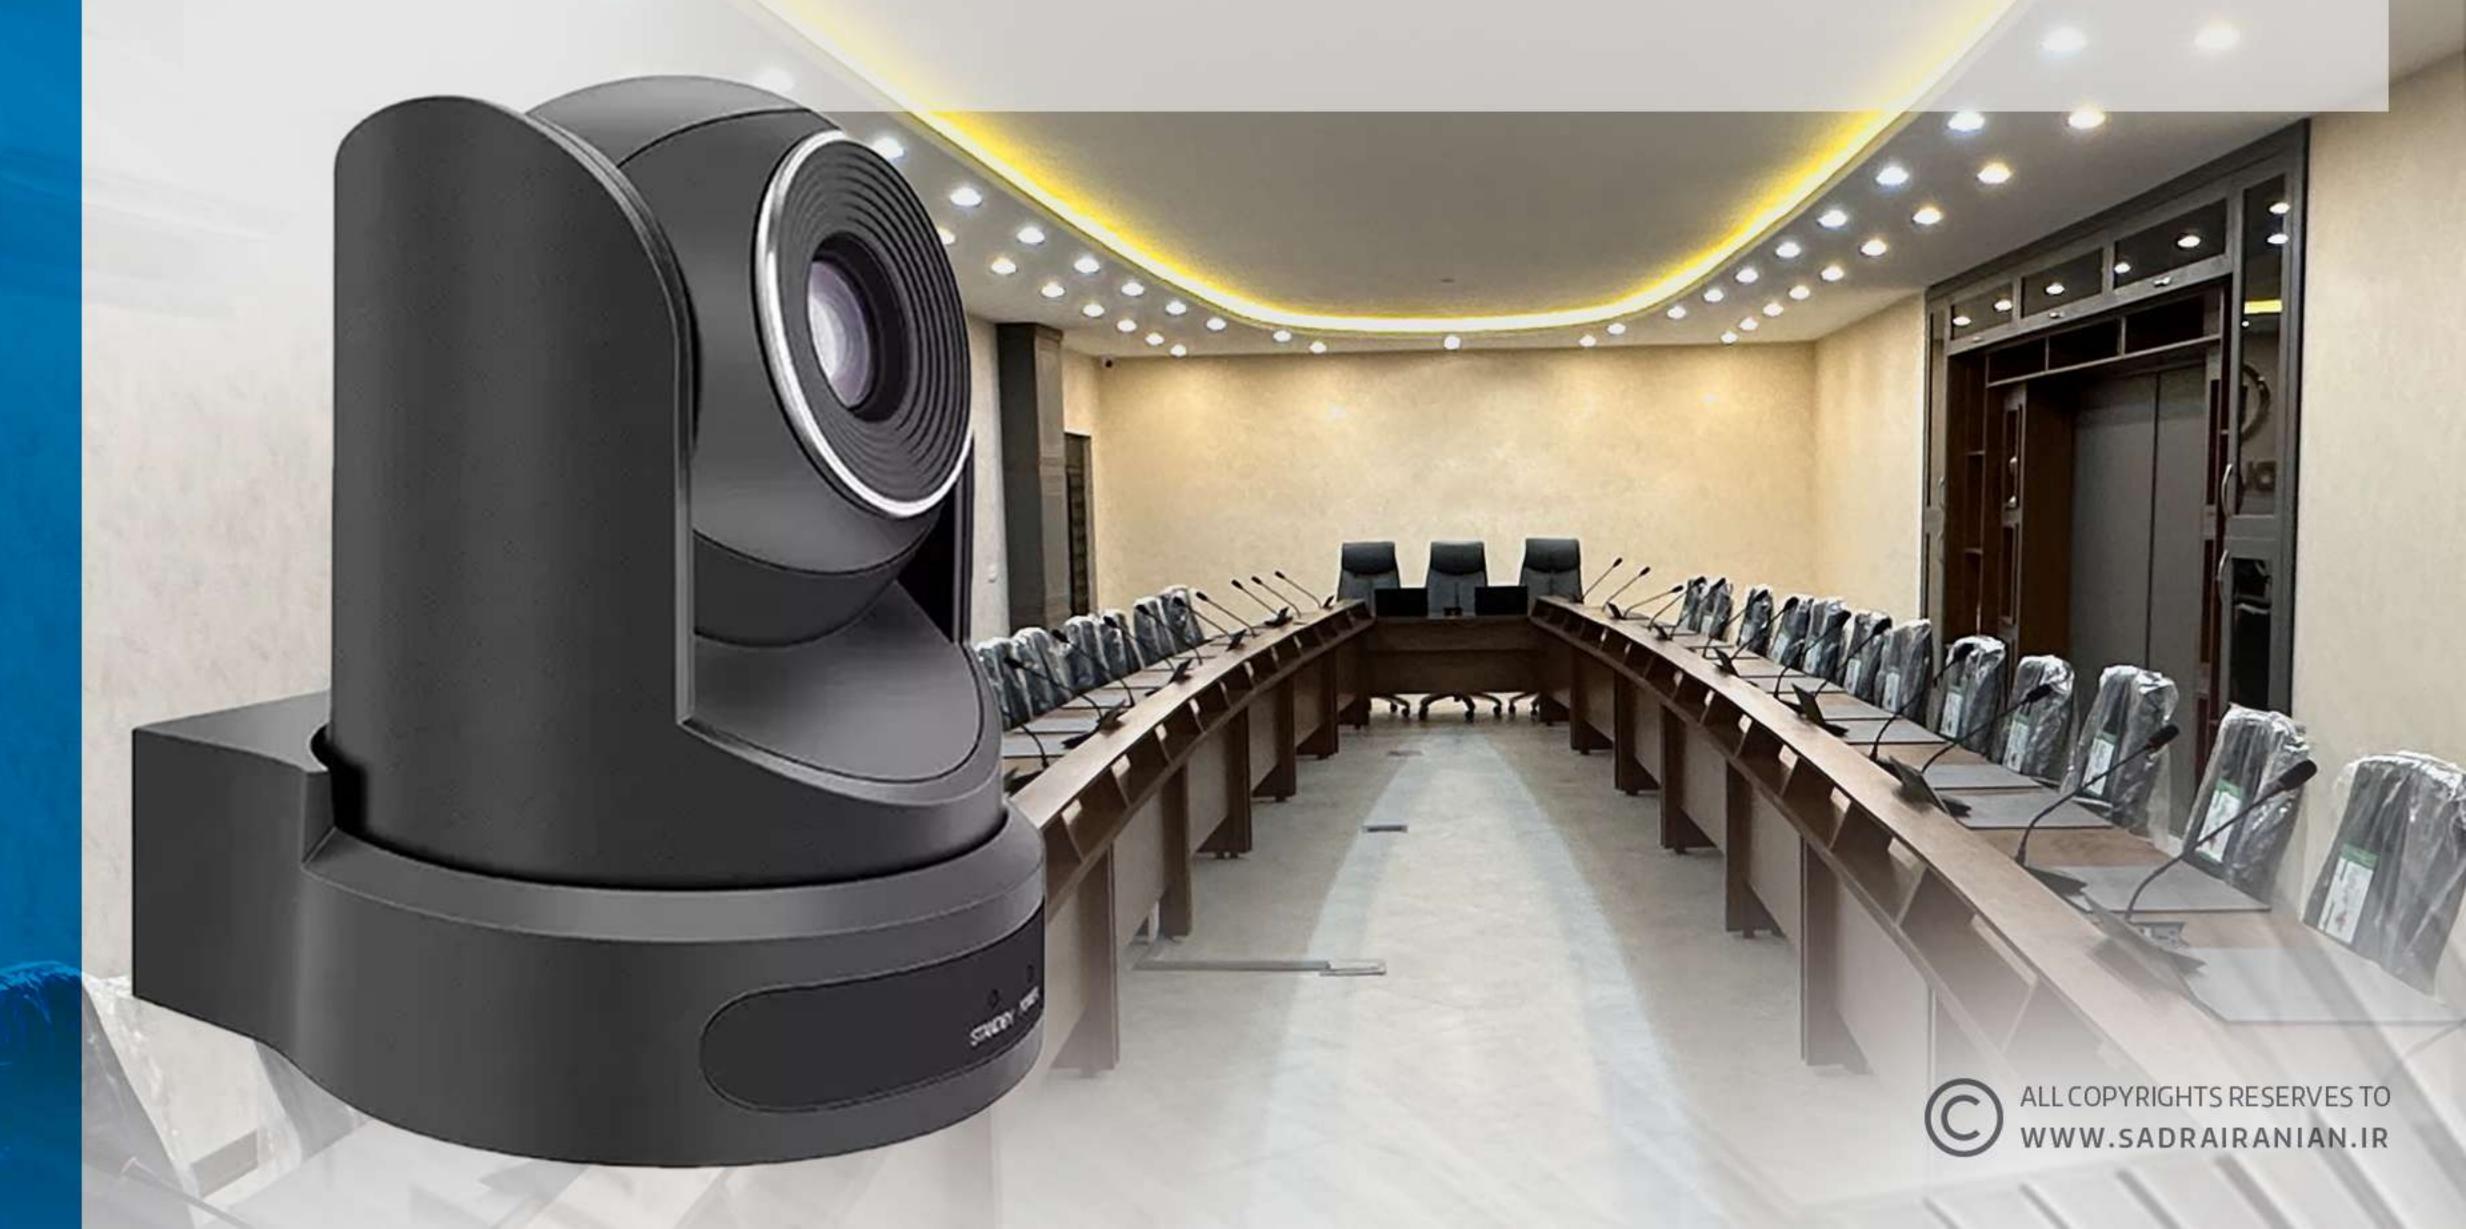

## تركیبی از بهترین قابلیت ها

دوریین کنفرانس صدرا SC43 برای سالن های کنفرانس با ظرفیت بین ۲۰ تا ۵۰نفر مناسب است. این دوربیـن کنفـرانس بـا ارائـه فیـلم با کیفیـت 1080 یا Full HD موجب می شود که برای تمامی تماس های تصویری و کنفرانیس های ویدیویی مناسب و قابل استفاده باشد. دوربین کنفرانسی صدرا با تنظیمات ویدیویی راحت و راه انـدازی آسان، تشـکیل یـک کنفرانس ویدیویی را برای کاربر فراهم می کند. یکی دیگر از موارد استفاده آسـان از آن به اتصال یواس بی Plug-and-play آن برمیگردد. کافیـست ایـن دوربیـن را بـا یـک USB به لپ تاپ خود وصل کنید تا آماده برگـزاری کنفرانس ویدیویی با کیفیت شوید.

# آسان تر و باکیفیت تر از گذشته!

برگزاری جلسات ویدئو کنفرانس با دوربین صدرا SC43