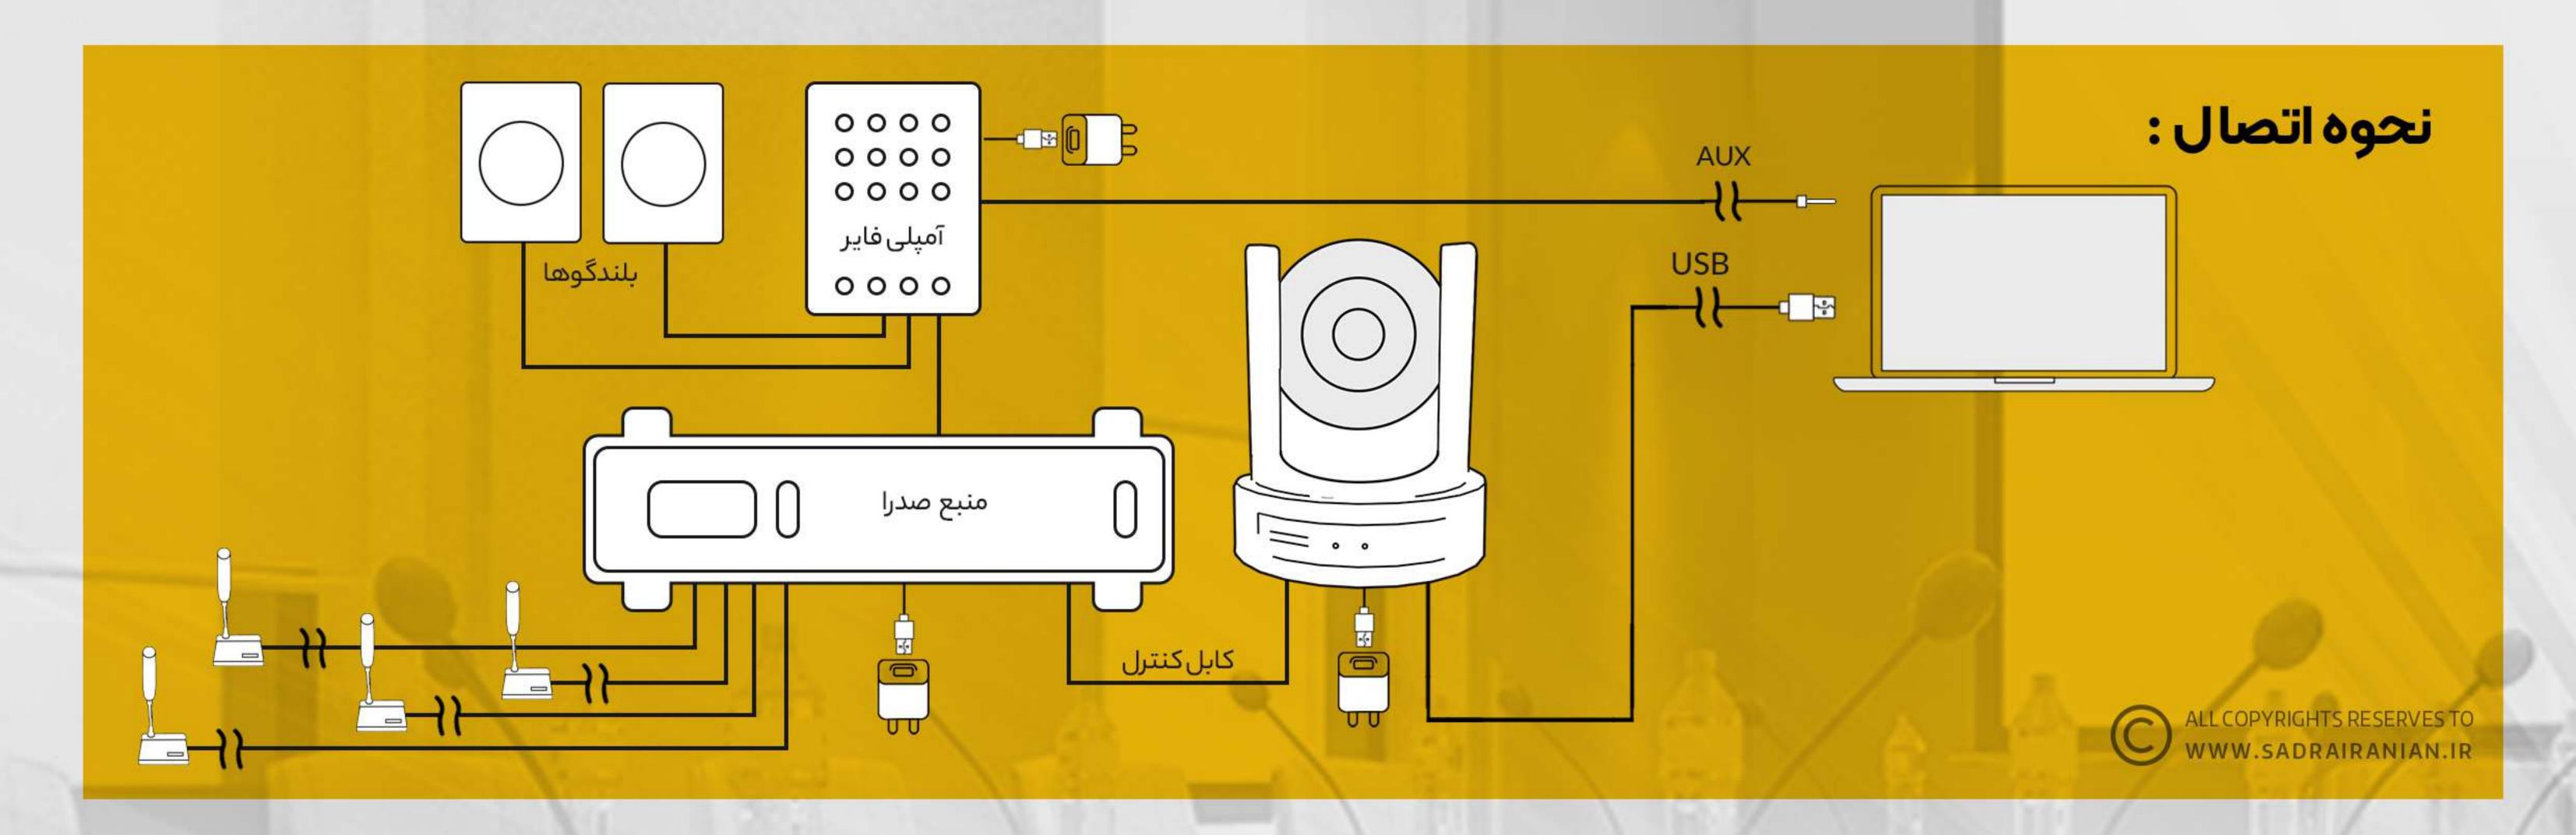

## دوريين كنفرانس صدرا SC43

دوربین کنفرانس صدرا SC43 از وضوح فوق العاده و زوم 10X و قابلیت چرخش 350 درجه ای به اطراف و 120 درجه ای به بالا و پایین برخوردار است و مناسب برای سالن های کنفرانس کوچک و بزرگ است . این دوربین کنفرانس دارای پورت RS232 و USB2.0 است ، که موجب میشود این سیستم کنفرانسی با سیستم عامل های MAC , LINUX , WINDOWS سازگار باشد و همچنین قابلیت ارتباط با نرم افزار ها و سخت افزار های مختلف را نیز دارا می باشد .

## تركیبی از بهترین قابلیت ها

دوریین کنفرانس صدرا SC43 برای سالن های کنفرانس با ظرفیت بین ۲۰ تا ۵۰نفر مناسب است. این دوربیـن کنفـرانس بـا ارائـه فیـلم با کیفیـت 1080 یا Full HD موجب می شود که برای تمامی تماس های تصویری و کنفرانیس های ویدیویی مناسب و قابل استفاده باشد. دوربین کنفرانسی صدرا با تنظیمات ویدیویی راحت و راه انـدازی آسان، تشـکیل یـک کنفرانس ویدیویی را برای کاربر فراهم می کند. یکی دیگر از موارد استفاده آسـان از آن به اتصال یواس بی Plug-and-play آن برمیگردد. کافیـست ایـن دوربیـن را بـا یـک USB به لپ تاپ خود وصل کنید تا آماده برگـزاری کنفرانس ویدیویی با کیفیت شوید.