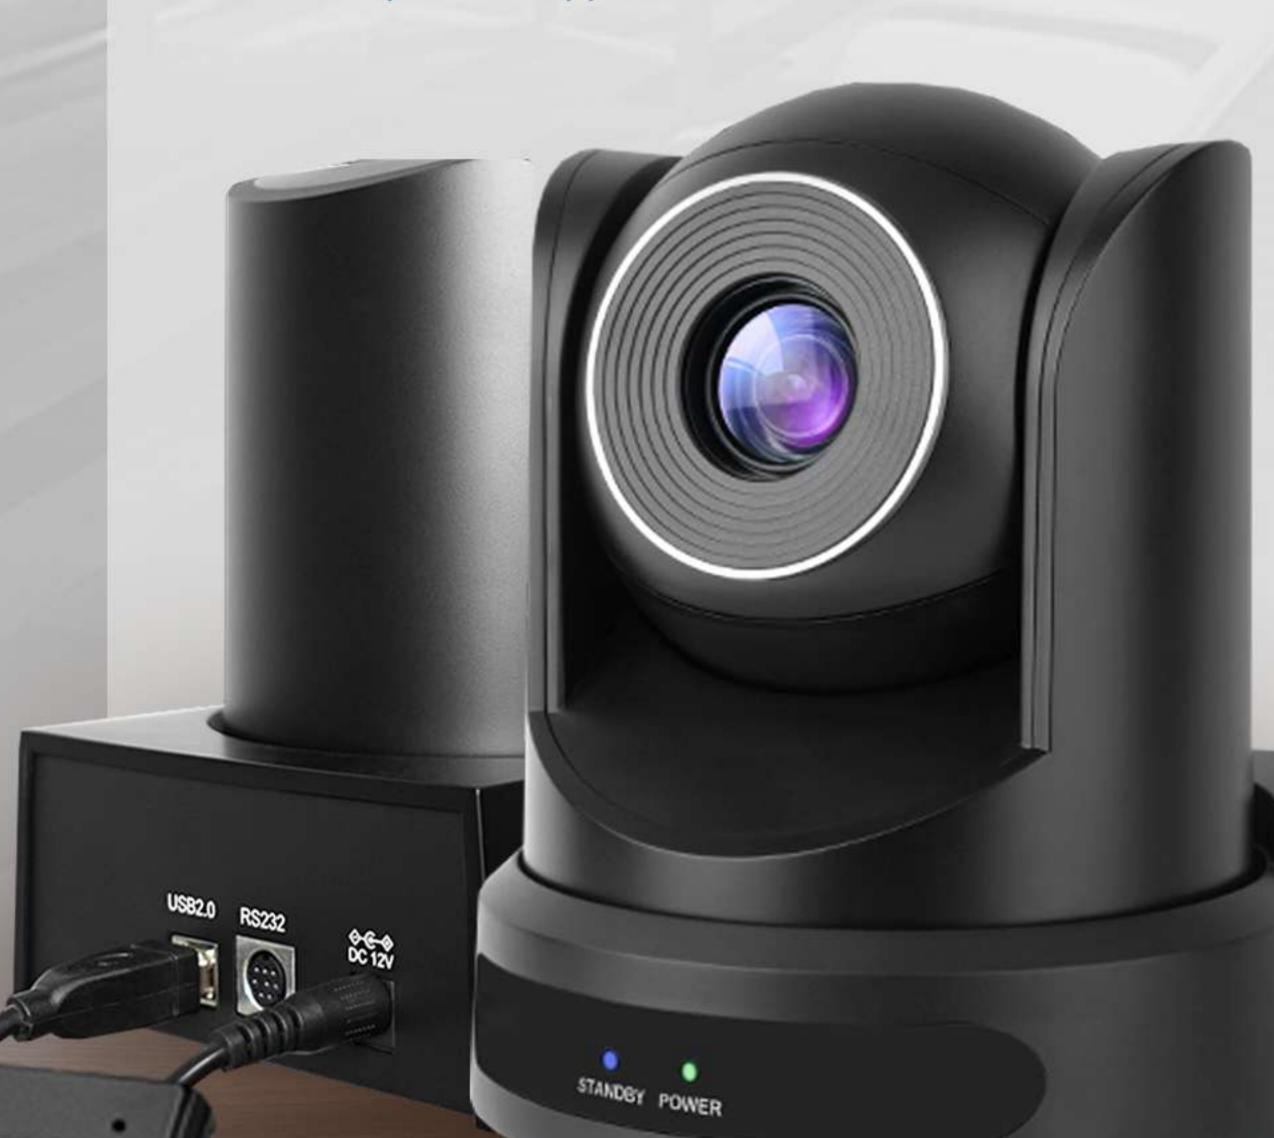

## دوريين كنفرانس صدرا SC43

دوربین کنفرانس صدرا SC43 از وضوح فوق العاده و زوم 10X و قابلیت چرخش 350 درجه ای به اطراف و 120 درجه ای به بالا و پایین برخوردار است و مناسب برای سالن های کنفرانس کوچک و بزرگ است . این دوربین کنفرانس دارای پورت RS232 و USB2.0 است ، که موجب میشود این سیستم کنفرانسی با سیستم عامل های MAC , LINUX , WINDOWS سازگار باشد و همچنین قابلیت ارتباط با نرم افزار ها و سخت افزار های مختلف را نیز دارا می باشد .

## تركیبی از بهترین قابلیت ها

دوریین کنفرانس صدرا SC43 برای سالن های کنفرانس با ظرفیت بین ۲۰ تا ۵۰نفر مناسب است. این دوربیـن کنفـرانس بـا ارائـه فیـلم با کیفیـت 1080 یا Full HD موجب می شود که برای تمامی تماس های تصویری و کنفرانیس های ویدیویی مناسب و قابل استفاده باشد. دوربین کنفرانسی صدرا با تنظیمات ویدیویی راحت و راه انـدازی آسان، تشـکیل یـک کنفرانس ویدیویی را برای کاربر فراهم می کند. یکی دیگر از موارد استفاده آسـان از آن به اتصال یواس بی Plug-and-play آن برمیگردد. کافیـست ایـن دوربیـن را بـا یـک USB به لپ تاپ خود وصل کنید تا آماده برگـزاری کنفرانس ویدیویی با کیفیت شوید.