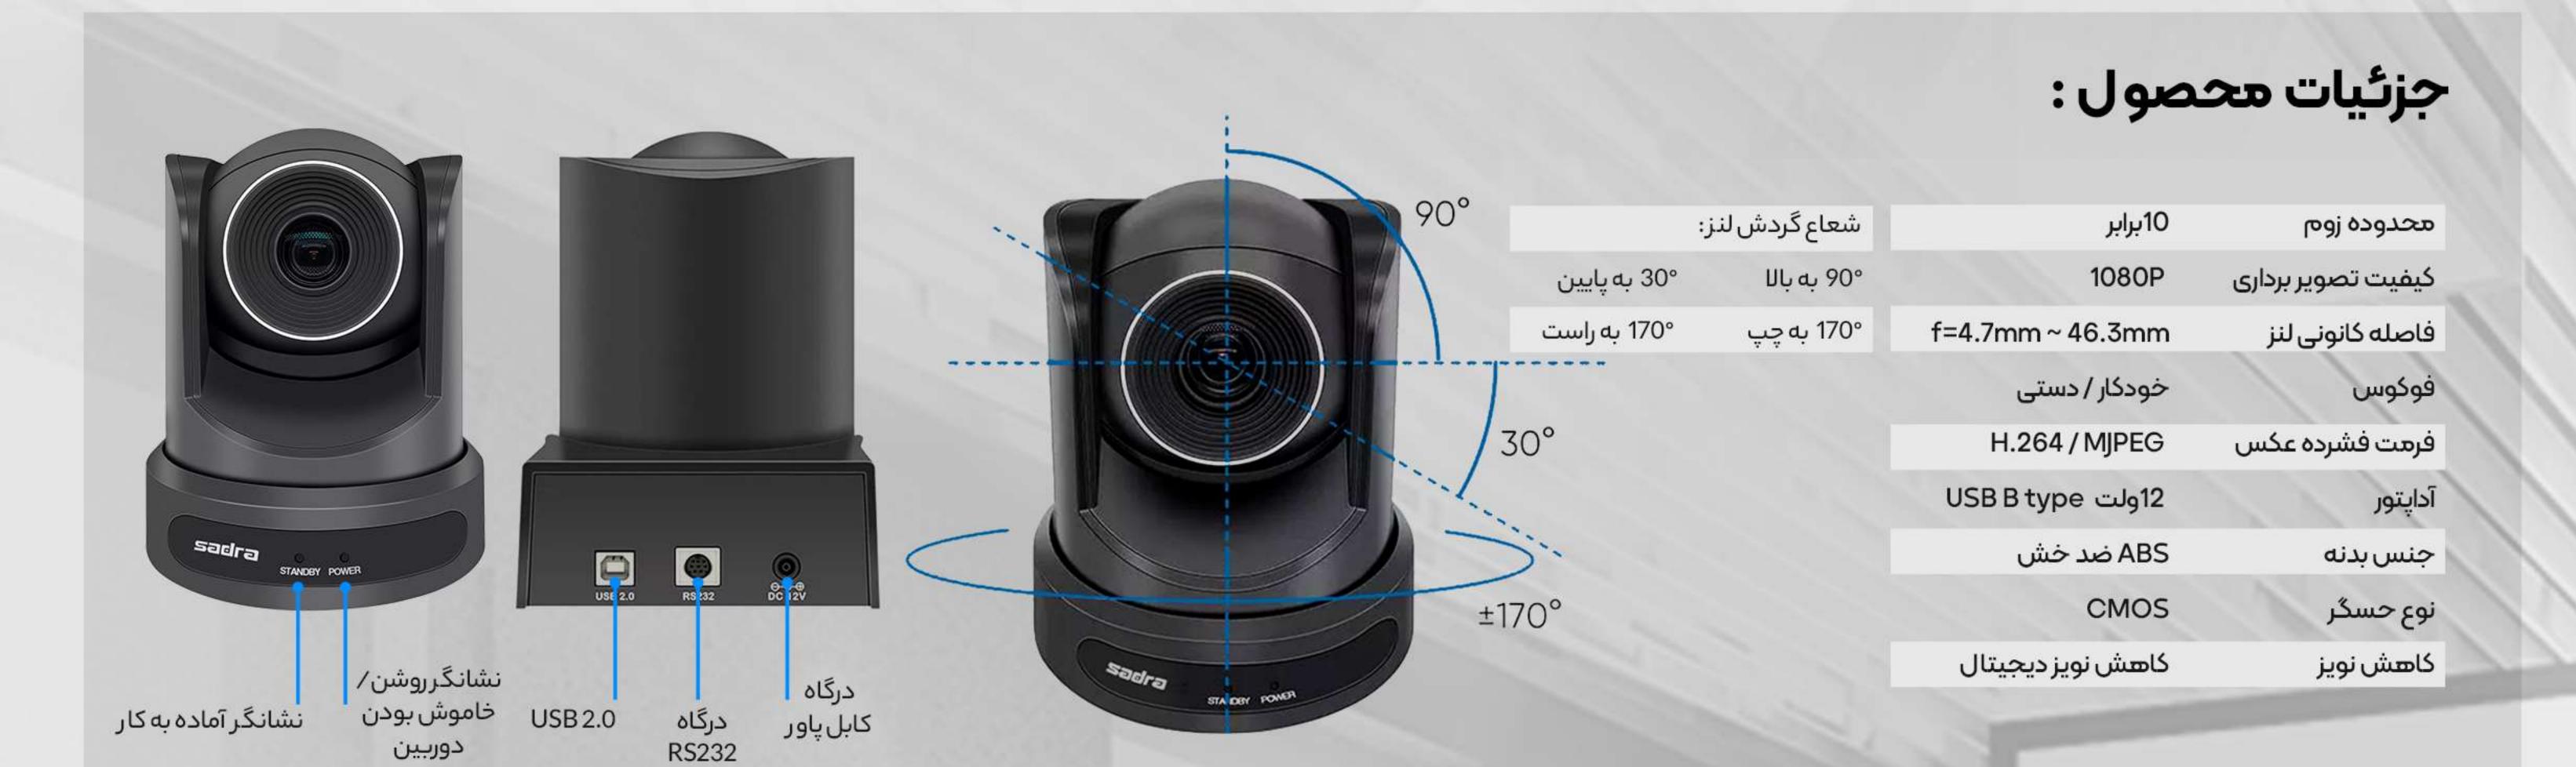

## دوريين كنفرانس صدرا SC43

دوربین کنفرانس صدرا SC43 از وضوح فوق العاده و زوم 10X و قابلیت چرخش 350 درجه ای به اطراف و 120 درجه ای به بالا و پایین برخوردار است و مناسب برای سالن های کنفرانس کوچک و بزرگ است . این دوربین کنفرانس دارای پورت RS232 و USB2.0 است ، که موجب میشود این سیستم کنفرانسی با سیستم عامل های MAC , LINUX , WINDOWS سازگار باشد و همچنین قابلیت ارتباط با نرم افزار ها و سخت افزار های مختلف را نیز دارا می باشد .

#### مشخصات فنی

Segment of the Full HD کیفیت

زاویه دید گسترده

فوكوسخودكار

بزرگنمایی 10برابر

چرخشه۵۳درجه

## تركیبی از بهترین قابلیت ها

دوریین کنفرانس صدرا SC43 برای سالن های کنفرانس با ظرفیت بین ۲۰ تا ۵۰نفر مناسب است. این دوربیـن کنفـرانس بـا ارائـه فیـلم با کیفیـت 1080 یا Full HD موجب می شود که برای تمامی تماس های تصویری و کنفرانیس های ویدیویی مناسب و قابل استفاده باشد. دوربین کنفرانسی صدرا با تنظیمات ویدیویی راحت و راه انـدازی آسان، تشـکیل یـک کنفرانس ویدیویی را برای کاربر فراهم می کند. یکی دیگر از موارد استفاده آسـان از آن به اتصال یواس بی Plug-and-play آن برمیگردد. کافیـست ایـن دوربیـن را بـا یـک USB به لپ تاپ خود وصل کنید تا آماده برگـزاری کنفرانس ویدیویی با کیفیت شوید.

دارای ریموت کنترل برای تنظیم چرخش دوربین

FULL HD 1080

#### ابساد محصول:

141.3mm x 153mm x 163.6mm