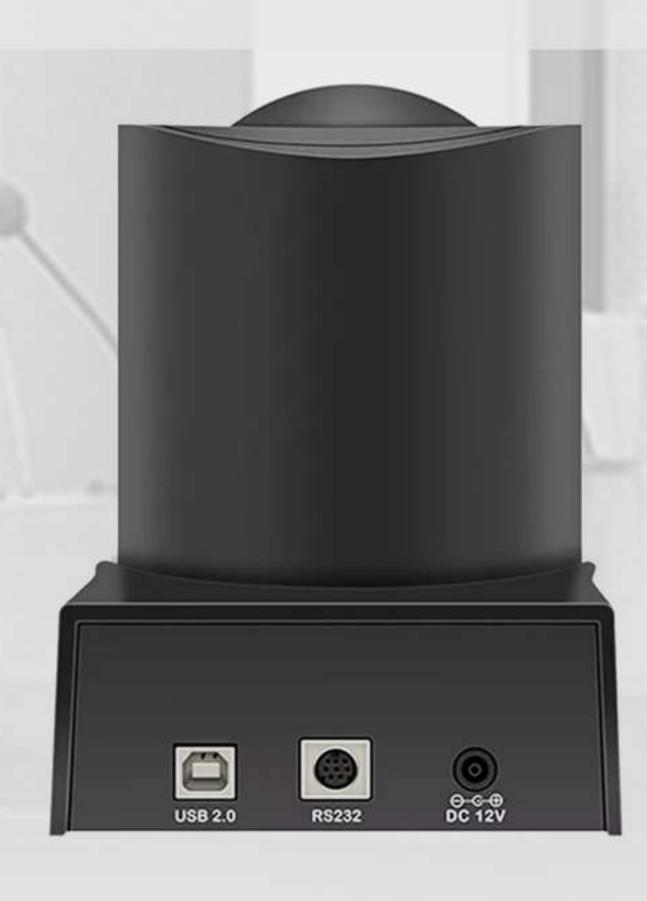

## دوريين كنفرانس صدرا SC43

دوربین کنفرانس صدرا SC43 از وضوح فوق العاده و زوم 10X و قابلیت چرخش 350 درجه ای به اطراف و 120 درجه ای به بالا و پایین برخوردار است و مناسب برای سالن های کنفرانس کوچک و بزرگ است . این دوربین کنفرانس دارای پورت RS232 و USB2.0 است ، که موجب میشود این سیستم کنفرانسی با سیستم عامل های MAC , LINUX , WINDOWS سازگار باشد و همچنین قابلیت ارتباط با نرم افزار ها و سخت افزار های مختلف را نیز دارا می باشد .

#### اقلام درون جعبه:

دوربین کنفرانسی صدرا SC43 کابل USB type A - USB type B کابل USB type C کابل آذاپتور دوربین ( 12V) ریموت کنترل دوربین