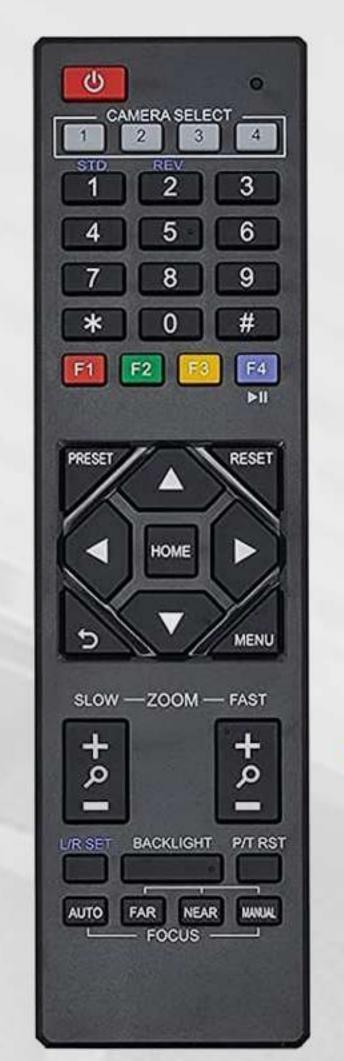

## دوريين كنفرانس صدرا SC43

دوربین کنفرانس صدرا SC43 از وضوح فوق العاده و زوم 10X و قابلیت چرخش 350 درجه ای به اطراف و 120 درجه ای به بالا و پایین برخوردار است و مناسب برای سالن های کنفرانس کوچک و بزرگ است . این دوربین کنفرانس دارای پورت RS232 و USB2.0 است ، که موجب میشود این سیستم کنفرانسی با سیستم عامل های MAC , LINUX , WINDOWS سازگار باشد و همچنین قابلیت ارتباط با نرم افزار ها و سخت افزار های مختلف را نیز دارا می باشد .

#### مشخصات فنی

Segment of the Full HD کیفیت

زاویه دید گسترده

فوكوسخودكار

بزرگنمایی 10برابر

چرخشه۵۳درجه