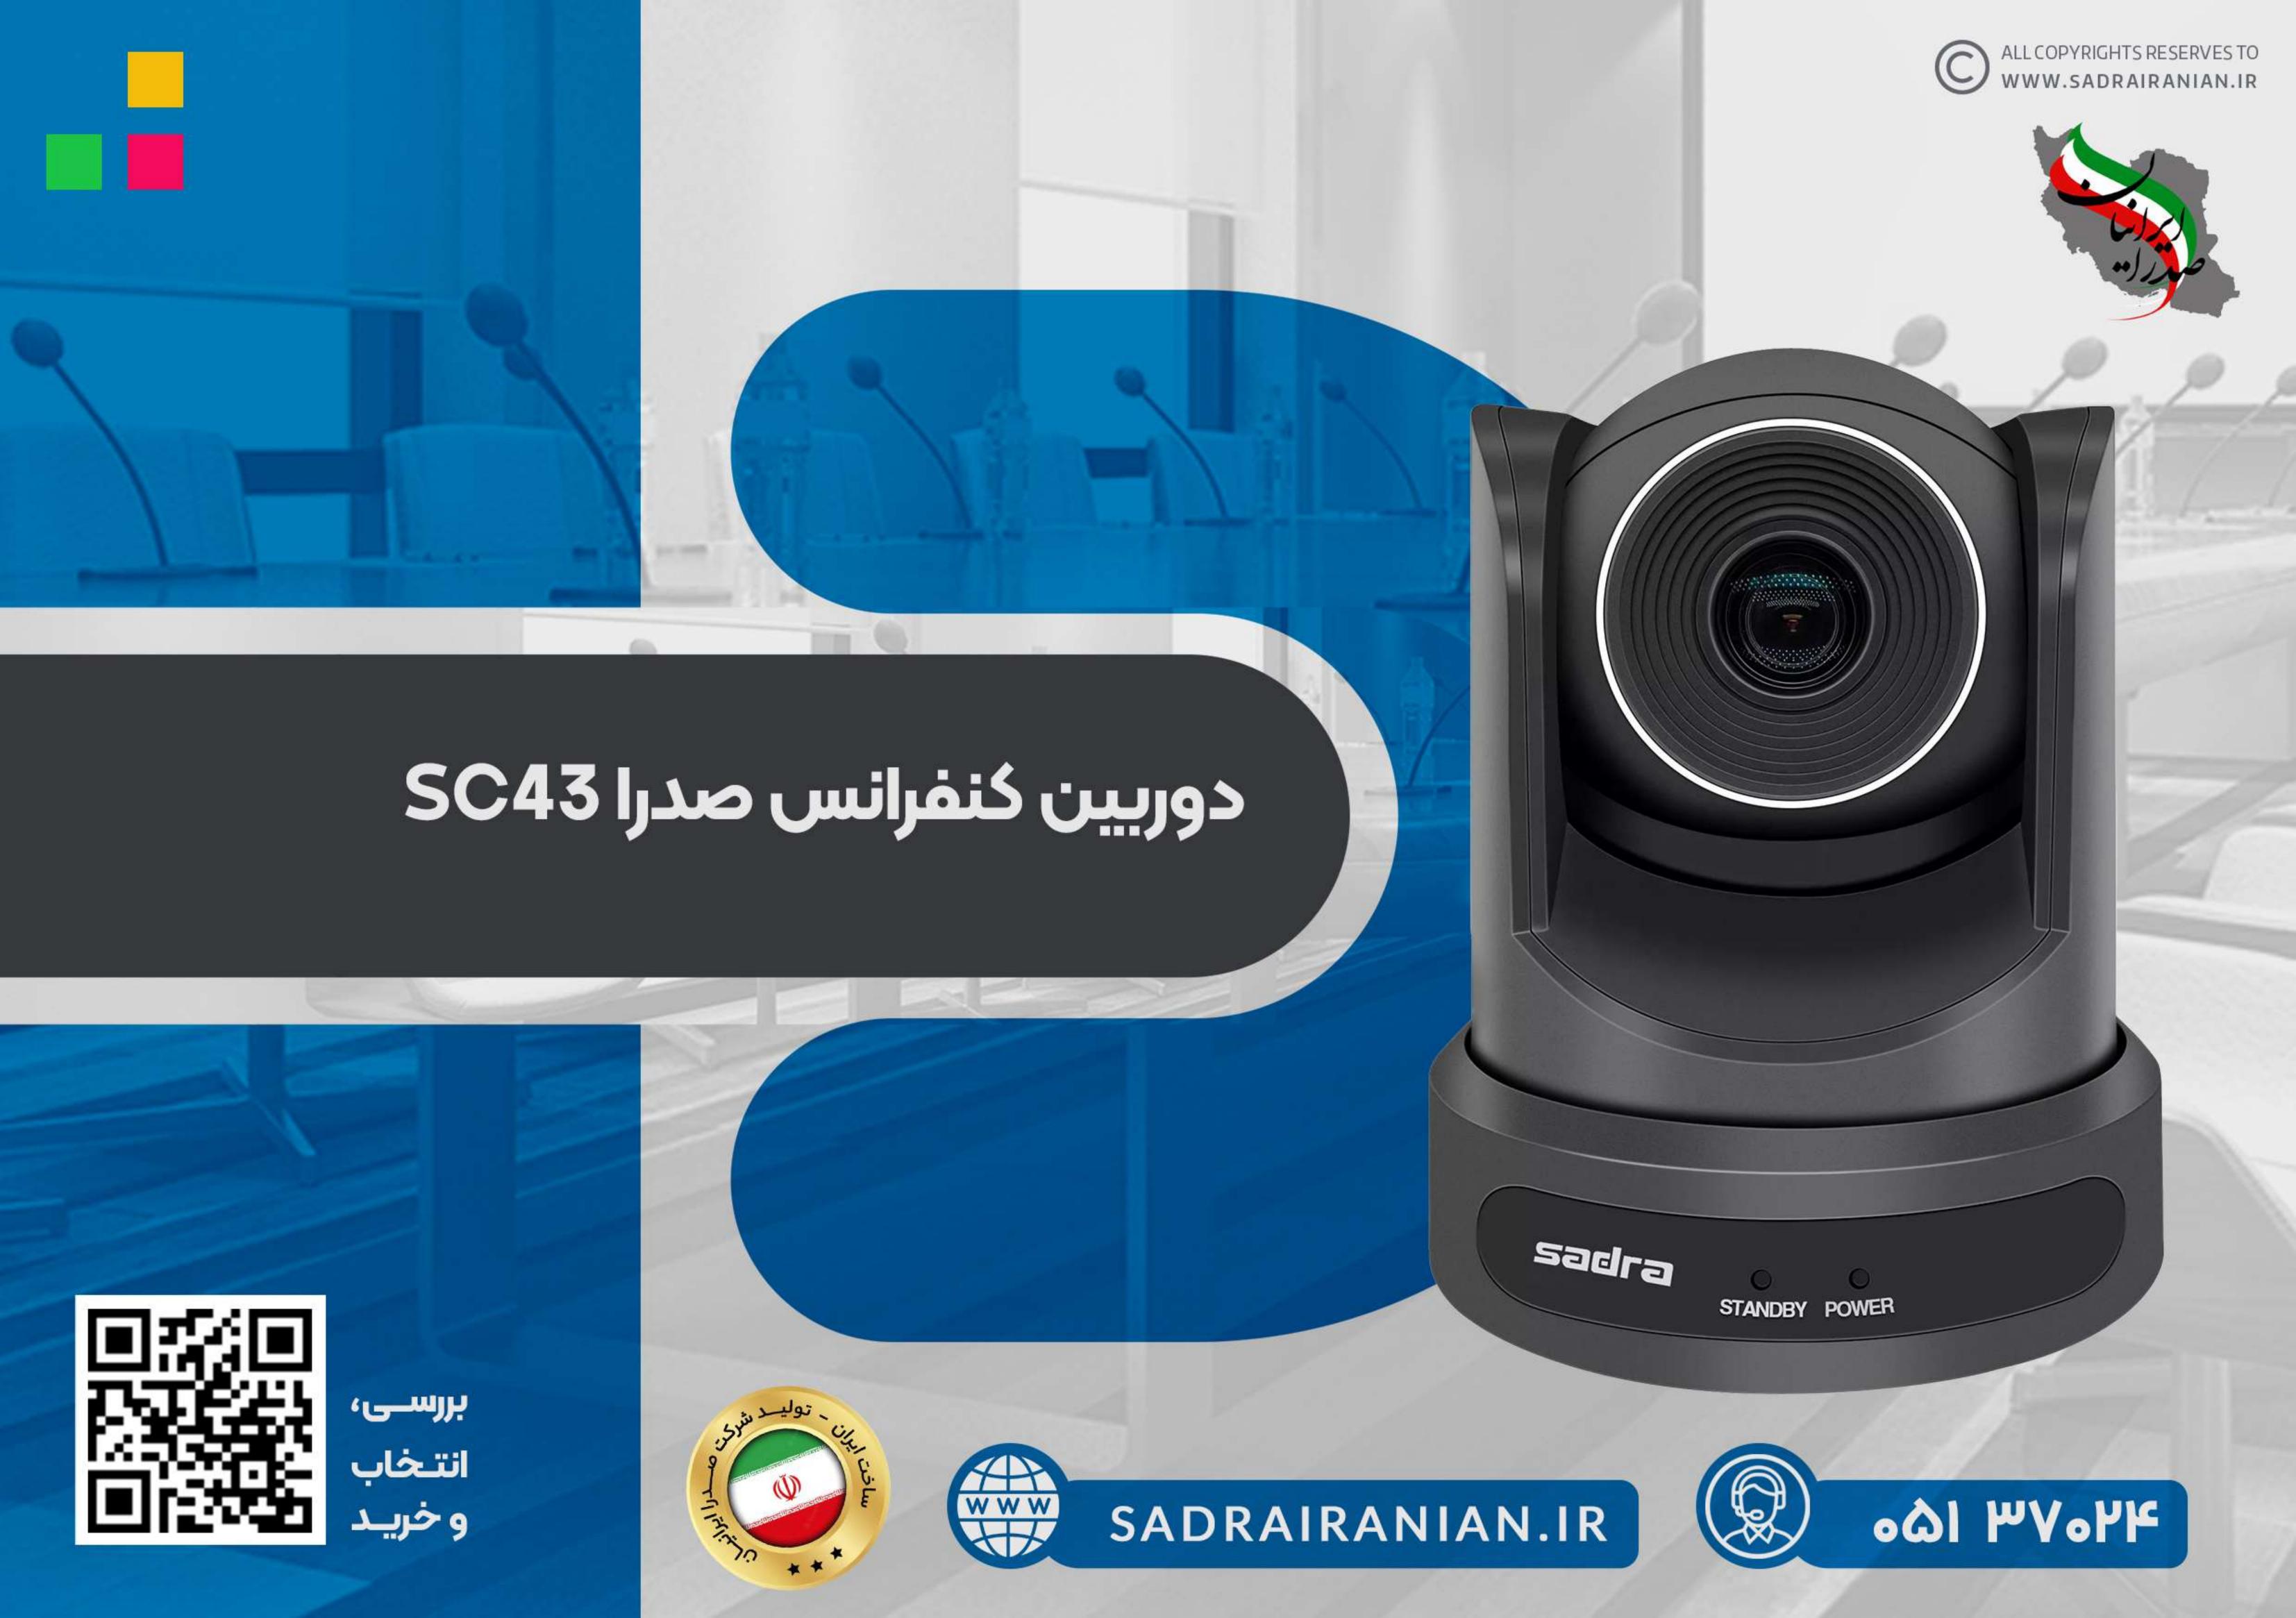

## دوريين كنفرانس صدرا SC43

دوربین کنفرانس صدرا SC43 از وضوح فوق العاده و زوم 10X و قابلیت چرخش 350 درجه ای به اطراف و 120 درجه ای به بالا و پایین برخوردار است و مناسب برای سالن های کنفرانس کوچک و بزرگ است . این دوربین کنفرانس دارای پورت RS232 و USB2.0 است ، که موجب میشود این سیستم کنفرانسی با سیستم عامل های MAC , LINUX , WINDOWS سازگار باشد و همچنین قابلیت ارتباط با نرم افزار ها و سخت افزار های مختلف را نیز دارا می باشد .

## تركیبی از بهترین قابلیت ها

دوریین کنفرانس صدرا SC43 برای سالن های کنفرانس با ظرفیت بین ۲۰ تا ۵۰نفر مناسب است. این دوربیـن کنفـرانس بـا ارائـه فیـلم با کیفیـت 1080 یا Full HD موجب می شود که برای تمامی تماس های تصویری و کنفرانیس های ویدیویی مناسب و قابل استفاده باشد. دوربین کنفرانسی صدرا با تنظیمات ویدیویی راحت و راه انـدازی آسان، تشـکیل یـک کنفرانس ویدیویی را برای کاربر فراهم می کند. یکی دیگر از موارد استفاده آسـان از آن به اتصال یواس بی Plug-and-play آن برمیگردد. کافیـست ایـن دوربیـن را بـا یـک USB به لپ تاپ خود وصل کنید تا آماده برگـزاری کنفرانس ویدیویی با کیفیت شوید.