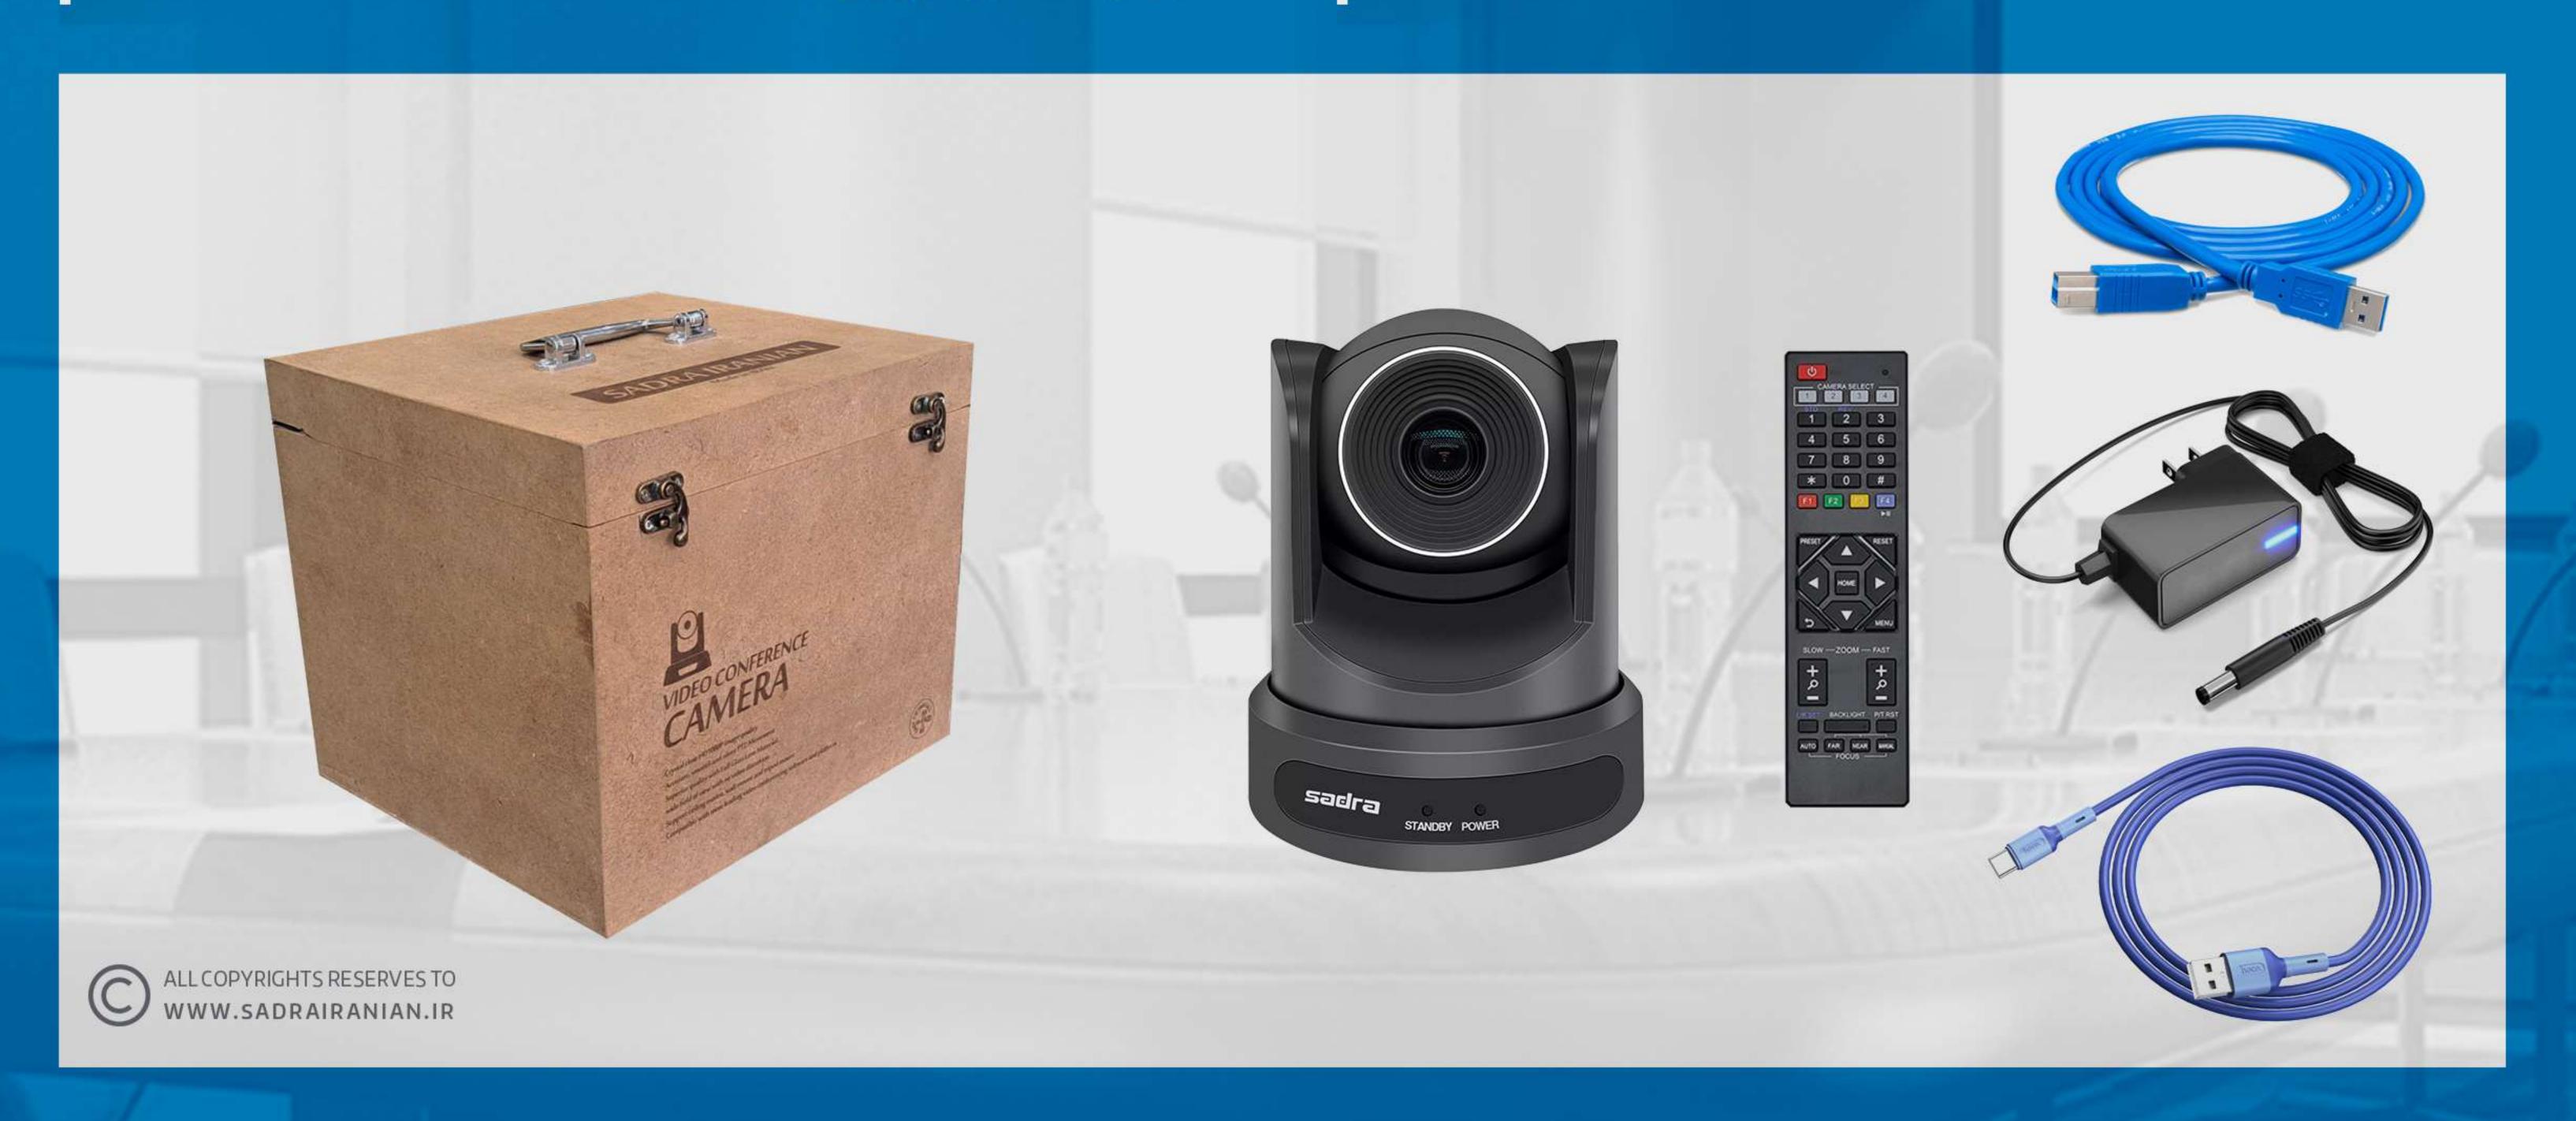

#### اقلام درون جعبه:

دوربین کنفرانسی صدرا SC43 کابل USB type A - USB type B کابل USB type C کابل آذاپتور دوربین ( 12V) ریموت کنترل دوربین