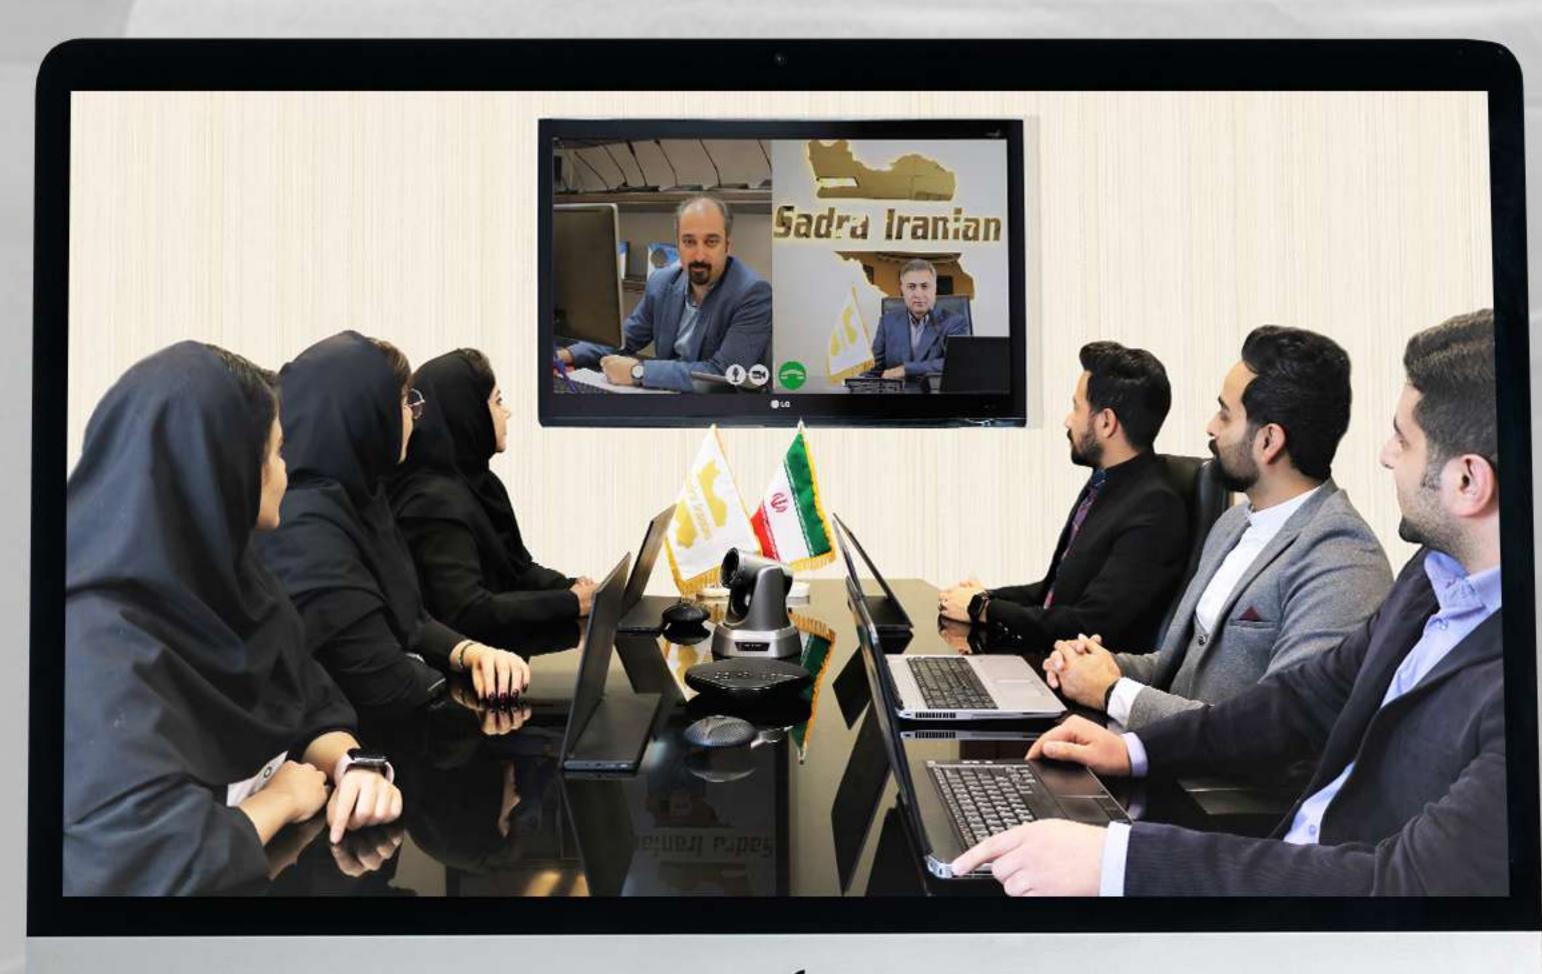

# آسان تر و باکیفیت تر از گذشته!

برگزاری جلسات ویدئو کنفرانس با دوربین صدرا SC43

## تركیبی از بهترین قابلیت ها

دوریین کنفرانس صدرا SC43 برای سالن های کنفرانس با ظرفیت بین ۲۰ تا ۵۰نفر مناسب است. این دوربیـن کنفـرانس بـا ارائـه فیـلم با کیفیـت 1080 یا Full HD موجب می شود که برای تمامی تماس های تصویری و کنفرانیس های ویدیویی مناسب و قابل استفاده باشد. دوربین کنفرانسی صدرا با تنظیمات ویدیویی راحت و راه انـدازی آسان، تشـکیل یـک کنفرانس ویدیویی را برای کاربر فراهم می کند. یکی دیگر از موارد استفاده آسـان از آن به اتصال یواس بی Plug-and-play آن برمیگردد. کافیـست ایـن دوربیـن را بـا یـک USB به لپ تاپ خود وصل کنید تا آماده برگـزاری کنفرانس ویدیویی با کیفیت شوید.