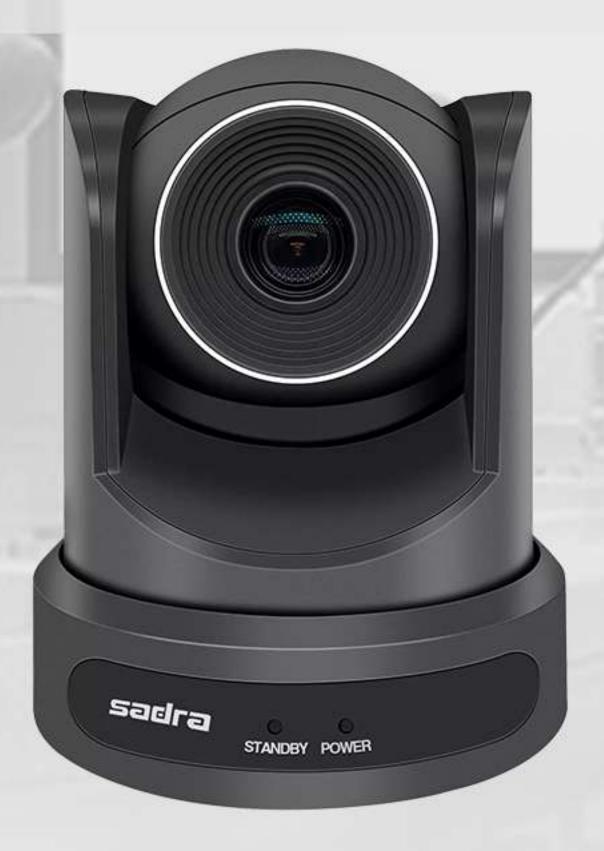

## دوريين كنفرانس صدرا SC43

دوربین کنفرانس صدرا SC43 از وضوح فوق العاده و زوم 10X و قابلیت چرخش 350 درجه ای به اطراف و 120 درجه ای به بالا و پایین برخوردار است و مناسب برای سالن های کنفرانس کوچک و بزرگ است . این دوربین کنفرانس دارای پورت RS232 و USB2.0 است ، که موجب میشود این سیستم کنفرانسی با سیستم عامل های MAC , LINUX , WINDOWS سازگار باشد و همچنین قابلیت ارتباط با نرم افزار ها و سخت افزار های مختلف را نیز دارا می باشد .

## تركیبی از بهترین قابلیت ها

دوریین کنفرانس صدرا SC43 برای سالن های کنفرانس با ظرفیت بین ۲۰ تا ۵۰نفر مناسب است. این دوربیـن کنفـرانس بـا ارائـه فیـلم با کیفیـت 1080 یا Full HD موجب می شود که برای تمامی تماس های تصویری و کنفرانیس های ویدیویی مناسب و قابل استفاده باشد. دوربین کنفرانسی صدرا با تنظیمات ویدیویی راحت و راه انـدازی آسان، تشـکیل یـک کنفرانس ویدیویی را برای کاربر فراهم می کند. یکی دیگر از موارد استفاده آسـان از آن به اتصال یواس بی Plug-and-play آن برمیگردد. کافیـست ایـن دوربیـن را بـا یـک USB به لپ تاپ خود وصل کنید تا آماده برگـزاری کنفرانس ویدیویی با کیفیت شوید.